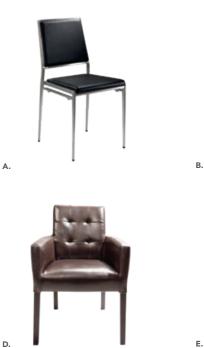

stom Exhibits





830200 Munich Armless Loveseat

810150 Munich Corner Chair

810151 Munich Armless Chair

## Soft Seating Collections



### ALLEGRO

A) 81019 Chair (blue fabric) 36"L 34.5"D 30"H B) 83015 Sofa (blue fabric) 73"L 34.5"D 30"H



A) 830118 Sofa (beige textured) 78"L 37"D 36"H B) 810118 Chair (beige textured) 34"L 37"D 36"H C) 830220 Loveseat (beige textured) 57.5"L 37"D 37"H

### KEY LARGO

A) 810950 Chair (black fabric) 35"L 35"D 34"H B) 830950 Loveseat (black fabric) 57"L 35"D 34"H C) 830951 Sofa (black fabric) 79"L 35"D 34"H



(platinum suede) **A) 8301 Sofa** 69"L 29"D 33"H **B) 8151 Ottoman** 25"L 31"D 18"H

# **Accent Chairs**



### **KEY WEST**

8103 Chair







(charcoal gray, fabric) 35"L 27"<u>D 40"</u>H



## Accent Chair Styles



### Meeting & Stage Chairs











Madrid Chair A) 81816 (white vinyl) 30°L 30°D 31"H B) 8102 (black vinyl) 30°L 30°D 31"H

C) 810949 Fairfax Chair (white vinyl, brushed metal) 27 "L 26"D 30"H

**D) 810151 Munich Armless Chair** (gray fabric) 22.5"L 27"D 28.5"H

**E) 810140 Hopi Chair** (gray linen) 21"L 25"D 34"H

F) 810947 Pro Executive Guest Chair (black vinyl) 24"L 22"D 36"H

Marina Chair 17.5″L 19.5″D 35″H A) 810160 (black vinyl) B) 810161 (brown fabric) C) 810164 (white vinyl)

 Meeting Chair

 25.5"L 23.5"D 34"H

 D) 810835 (espresso vinyl)

 E) 810836 (taupe fabric)

 F) 810948 (white vinyl)

# **Group Seating**

#### ZENITH Α. A) 810851 Chair В. 18.25"L 22"D 32"H B) 820241 Madison Hydraulic Café Table (chrome base, gray 30"RND 29"H

#### LAGUNA C) 810861 Chair

18"L 19"D 34"H

D) 8201223 Round Café Table