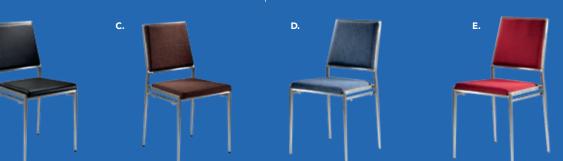

140 Hopi Chair** (gray linen) 21"L 25"D 34"H

F) 810947 Pro Executive Guest Chair (black vinyl) 24"L 22"D 36"H

Marina Chair 17.5″L 19.5″D 35″H A) 810160 (black vinyl) B) 810161 (brown fabric) C) 810164 (white vinyl)

 Meeting Chair

 25.5"L 23.5"D 34"H

 D) 810835 (espresso vinyl)

 E) 810836 (taupe fabric)

 F) 810948 (white vinyl)

# **Group Seating**

#### ZENITH Α. A) 810851 Chair В. 18.25"L 22"D 32"H B) 820241 Madison Hydraulic Café Table (chrome base, gray 30"RND 29"H

#### LAGUNA C) 810861 Chair

18"L 19"D 34"H

D) 8201223 Round Café Table (white laminate top, 30" Round 29"H





### MARINA

17.5"L 19.5"D 35"H A) 810164 (white vinyl) B) 810160 (black vinyl) C) 810161 (brown fabric) D) 810162 (ocean blue fabric) E) 810163 (red fabric)

Α.

20"L 20"D 32"H A) 810131 Chair (gray)

В.



## Styles & Shapes



A) 810810 Berlin Chair (black, white) 18"L 22"D 32"H

**B) 810846 Christopher Chair** (white vinyl, chrome) 17"L 19"D 35"H

C) 810841 Rustique Chair w/arms (gunmetal) 20"L 18"D 31"H

**D) 81063 Altura Guest Chair** (black crepe) 25"L 20"D 34"H

**E) 71089 Diamond Side Chair** (black) 21"W X 23" L X 32"H

**F) 71090 Diamond Arm Chair** (black) 20"W X 21"L X 33"H

**G) 810837 Razor Armless Chair** (white) 15.38"L 15.5"D 30.5"H

**H) 81083 Blade Chair** (sky blue) 20.5"L 19"D 30.5"H

I) 81082 Blade Chair (red) 20.5″L 19"D 30.5″H

# Ottomans

### Vibe Cube 18"L 18"D 18"H

A) 81531 (white vinyl)
B) 81530 (black vinyl)
C) 81532 (steel blue vinyl)
D) 81534 (purple vinyl)
E) 81533 (silver vinyl)
F) 81519 (red vinyl)
G) 81517 (yellow vinyl)
H) 81520 (pink vinyl)
I) 81518 (bl