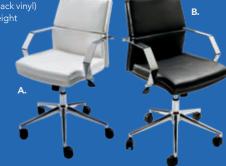

' Conference Tables (graphite nebula) 72"L 42"D 29"H

к.



J) 810946 Pro Executive High Back Chair (black vinyl) 25"L 24"D 48"H Adjustable K) 810945 Pro Executive Mid Back Chair (white vinyl) 24"L 22"D 40"H Adjustable



## **Executive Seating**

Task Stool 810135 (black fabric) 27.5"1, 27.5"D 32.75"-40.25

Adjustable height

Pro Executive High Back Chair 25°L 24°D 48°H A) 810844 (white vinyl) B) 810946 (black vinyl)

Adjustable height

Pro Executive Guest Chair <sup>24"L 22"D 36"H</sup> **810947** (black vinyl)



#### Gas Lift Chair 26" X 20"L X 38"H A) 71045 (gray, adjustable) 71046 w/ arms

Gas Lift Stool 24"W X 20"L X 46"H B) 71048 (gray, adjustable) 71047 w/o arms



#### Pro Executive Mid Back Chair

24"L 22"D 40"H A) 810945 (white vinyl) B) 810944 (black vinyl) Adjustable height





## **Office Essentials**

#### MADISON

A) 84075 Madison Executive Desk (gray acajou) 60°L 30°D 29°H B) 84077 Madison Credenza (gray acajou) 60°L 20°D 29°H

C) 810135 Task Stool (black fabric) 27.5"L 27.5"D 32.75"-40.25"H Adjustabl D) 810844 Pro Executive High Back Chair (white classic vinyl) 25"L 24"D 48"H Adjustable











### **Tech Powered Desk**

А. 😥



в. 🥖



### Lighting & Shelving









A) 84083 Tech Desk, Powered, w/3 Drawer File Cabinet (black metal, laminate) 60"L 30"D 30"H

B) 84084 Tech Desk, Powered (black metal, laminate) 60"L 30"D 30"H

**C) 84080 3 Drawer File Cabinet on Castors** (black metal, laminate) 16"L 20"D 28"H



Mason Lamps (brushed silver) A) 850708 Floor Lamp 18" RND 55"H B) 850707 Table Lamp 16" RND 26"H



C) 85020 Posh Shelving (chrome, acrylic)