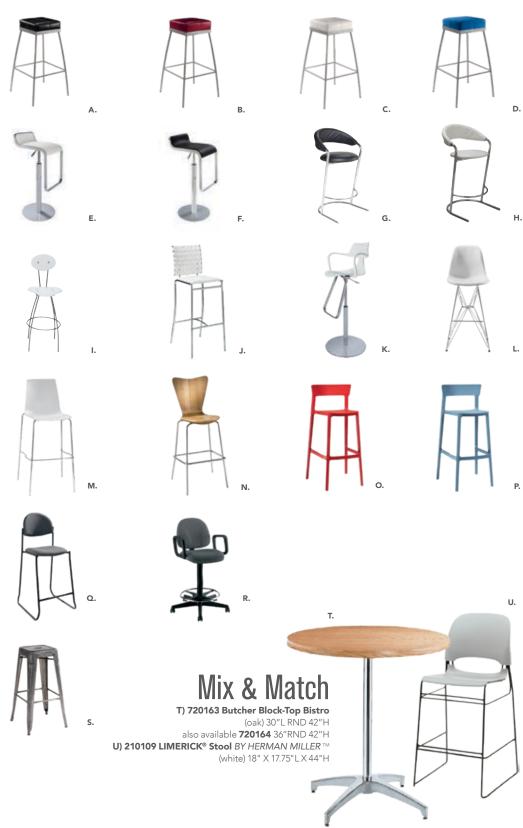

D 45"H H) 810850 Zenith Barstool



### **Customize and Create**

Choose your base, black or chrome, then pick a color that suits your design.



### Style & Design

Choose from a variety of table top colors and styles for the perfect look.



#### Bar Tables Standard Black Base 30" RND 42"H

A) 8201221 (white) also available 820264 (Madison/gray acajou) 820931 (blue) 820933 (wood)

Bar Tables

Hydraulic Chrome Base 30" RND 45"H

E) 820922 (graphite nebula) also available 8201207 (maple) 820920 (red) 820930 (blue) 820932 (wood) 802924 (silver)

36" RND 45"H 820125 (white) 8201211 (graphite nebula) 8201205 (maple)

# **Barstools**

B

D.

С.

LIFT Barstools 15" Round 23–33.5"H A) 810870 (white vinyl) B) 810873 (red vinyl) C) 810871 (black vinyl) D) 810872 (gray vinyl)

### Styles & Shapes



Apex Barstools 21"L 21"D 33"H A) 810951 (black vinyl B) 810953 (red vinyl) C) 810954 (white vinyl) D) 810952 (blue ultra suede)

Zoey Barstools 15"L 16"D 30-34.75"H E) 810840 (white, chrome) F) 810834 (black, chrome)

Banana Barstools 21"L 22"D 41.75"H G) 810104 (black, chrome) H) 810103 (white, chrome)

**I) 810201 Oslo Barstool** (white) 17"L 20"D 45"H

J) 810848 Christopher Barstool (white vinyl, chrome) 19"L 15"D 41"H

**K) 810202 Shark Barstool** (white, chrome) 22"L 19"D 34-44"H

L) 810850 Zenith Barstool (white, chrome) 19"L 20"D 44"H

**M) 81092 Lucent Barstool** (frosted, acrylic) 22"L 22.5"D 45.5"H

**N) 810860 Laguna Barstool** (maple, chrome) 18"L 20"D 47"H

Blade Barstool 20.5"L 20.125"D 40.5"H O) 81080 (red) P) 81081 (sky blue)

**Q) 71088 Black Diamond Stool** (black) 22"W