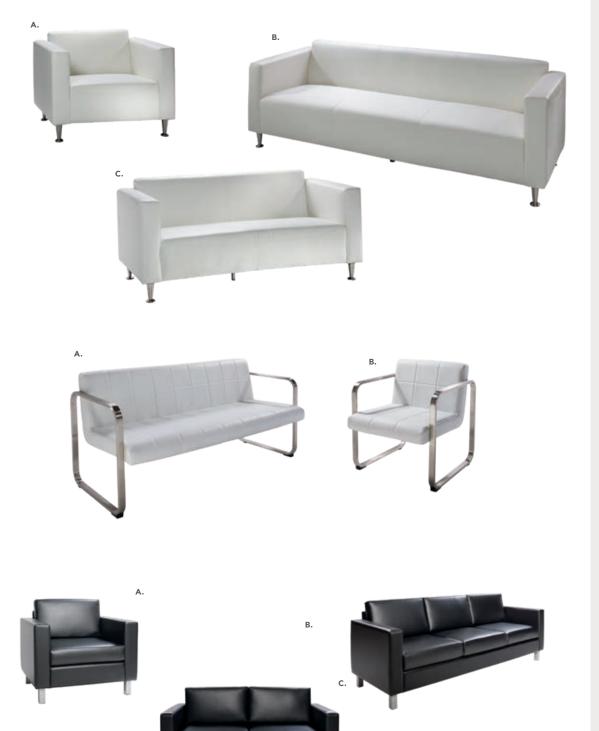

r on the surface.)

Please Note: Customer is responsible for providing labor and an electrical power source to the furniture. One 110V power source is required for each charging panel. Two charging units can be daisy chained together. 10A max per charging panel.

### **Powered Tech Desk**





121

POWERED DETAIL

(Mobile devices must be compatible

with Qi wireless charging pad.)

E. 🤔

Wireless Charging Table, Powered E) 820710 (white, AC plug-ln) 20"L 20"D 18"H

A) 84083 Tech Desk, Powered w/3 Drawer File Cabinet (black metal, laminate) 60°L 30°D 30°H

B) 84084 Tech Desk, Powered (black metal, laminate) 60"L 30"D 30"H

C) 84080 3 Drawer File Cabinet on Castors (black metal, laminate) 16"L 20"D 28"H

# **Soft Seating** *Create Engaging Booth Environments*



## Soft Seating Collections



BAJA **A) 81050 Chair** (white vinyl) 36"L 30.5"D 28"H

**B) 83019 Sofa** (white vinyl) 86"L 28"D 30"H

**C) 83020 Loveseat** (white vinyl) 61"L 30.5"D 28"H

FAIRFAX A) 830949 Sofa (white vinyl, brushed metal) 62"L 26"D 30"H

**B) 810949 Chair** (white vinyl, brushed metal) 27"L 26"D 30"H

(black vinyl) 36°L 30°D 33.25°H 810120 (Powered)

**B) 830119 Sofa** (black vinyl) 87"L 30"D 33.25"H **830121** (Powered)

**C) 830120 Loveseat** (black vinyl) 62"L 30"D 33.25"H **830122** (Powered)



## **Munich Collection** Modular Seating to Design Custom Exhibits





830200 Munich Armless Loveseat

810150 Munich Corner Chair

810151 Munich Armless Chair

## Soft Seating Collections



### ALLEGRO

A) 81019 Chair (blue fabric) 36"L 34.5"D 30"H B) 83015 Sofa (blue fabric) 73"L 34.5"D 30"H



A) 830