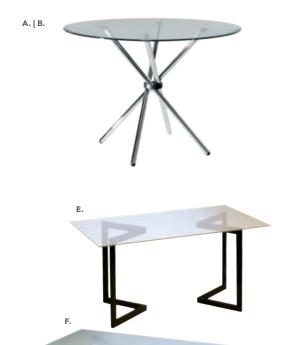

17"L 20"D 45"H

J) 810848 Christopher Barstool (white vinyl, chrome) 19"L 15"D 41"H

**K) 810202 Shark Barstool** (white, chrome) 22"L 19"D 34-44"H

L) 810850 Zenith Barstool (white, chrome) 19"L 20"D 44"H

**M) 81092 Lucent Barstool** (frosted, acrylic) 22"L 22.5"D 45.5"H

**N) 810860 Laguna Barstool** (maple, chrome) 18"L 20"D 47"H

Blade Barstool 20.5"L 20.125"D 40.5"H O) 81080 (red) P) 81081 (sky blue)

**Q) 71088 Black Diamond Stool** (black) 22"W X 18"L X 46"H

 R) Gas Lift Stool w/ arms

 24"W X 20"L X 46"H

 71048 (gray, adjustable)

 also available

 71047 w/o arms

**S) 810839 Rustique Barstool** (gunmetal) 13"L 13"D 30"H

## **Conference Tables**

42" Round Conference Table 42" RND 29"H A) 820708 (white larninate) B) 820260 (Madison/gray acajou)



### **Styles & Shapes**

I.







J.

#### Atomic Round Tables (glass, chrome)

A) 8201225 42"RND 30"H
B) 8201224 36"RND 30"H

**Geo Rounded Square Tables** 42"L 42"D 29"H **C) 82044** (glass, chrome) **D) 82043** (glass, black)

Geo Rectangular Tables 60"L 36"D 29"H E) 82041 (glass, black) F) 82051 (glass, chrome)

G) 820707 Merlin

**Multi Use Table** (gray laminate, black) 46"L 29"D 30"H **H) 820706 Work Table** (white laminate, white) 48"L 24"D 30"H

I) 820203 6' Conference Tables (graphite nebula) 72"L 42"D 29"H

к.



J) 810946 Pro Executive High Back Chair (black vinyl) 25"L 24"D 48"H Adjustable K) 810945 Pro Executive Mid Back Chair (white vinyl) 24"L 22"D 40"H Adjustable



## **Executive Seating**

Task Stool 810135 (black fabric) 27.5"1, 27.5"D 32.75"-40.25

Adjustable height

Pro Executive High Back Chair