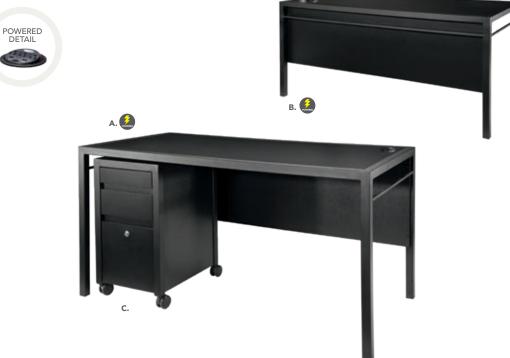

l Tables 48"L 26"D 18"H (brushed steel) E) 82073 (white) F) 82076 (black)



# **Powered Banquettes.**

### **Modular System**

Create round banquettes or custom serpentine seating. The Power Banquette system has three AC and two USB plugs built into the center cone so your client will never be left powerless. Center power cone may also be rented as a free-standing charging station.









(The flip top electrical units rotate 180 degrees, allowing devices to be charged from inside the locked cabinet or on the surface.)

Please Note: Customer is responsible for providing labor and an electrical power source to the furniture. One 110V power source is required for each charging panel. Two charging units can be daisy chained together. 10A max per charging panel.

### **Powered Tech Desk**





121

POWERED DETAIL

(Mobile devices must be compatible

with Qi wireless charging pad.)

E. 🤔

Wireless Charging Table, Powered E) 820710 (white, AC plug-ln) 20"L 20"D 18"H

A) 84083 Tech Desk, Powered w/3 Drawer File Cabinet (black metal, laminate) 60°L 30°D 30°H

B) 84084 Tech Desk, Powered (black metal, laminate) 60"L 30"D 30"H

C) 84080 3 Drawer File Cabinet on Castors (black metal, laminate) 16"L 20"D 28"H

# **Soft Seating** *Create Engaging Booth Environments*



## Soft Seating Collections



BAJA **A) 81050 Chair** (white vinyl) 36"L 30.5"D 28"H

**B) 83019 Sofa** (white vinyl) 86"L 28"D 30"H

**C) 83020 Loveseat** (white vinyl) 61"L 30.5"D 28"H

FAIRFAX A) 830949 Sofa (white vinyl, brushed metal) 62"L 26"D 30"H

**B) 810949 Chair** (white vinyl, brushed metal) 27"L 26"D 30"H