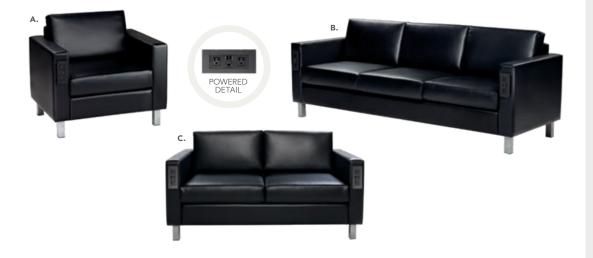

ign** 

### It's not about building a booth. It's about designing a

# Fairfax Sofa & La Brea Chairs



10'x10' Munich Sectional Booth



10'x20' Malba Café & Bench Theater Booth

# Power Up In Style.

ROMA 🥵

**81021 Chair, Powered** (white vinyl) 37"L 31"D 33"H Denotes Powered Products

#### HEDGE 85035 4' Boxwood Hedge 46"L9"D 47"H

ROMA 🤔

83017 Sofa, Powered

(white vinyl) 78"L 31"D 33"H

₩₩.₩

POWERED DETAIL

WIRELESS CHARGING TABLE, POWERED 820710

(white, ac plug-in) 20"L 20"D 18"H POWERED DETAIL

### **Powered Seating**

Empower attendees at your next show with functional charging furniture and make searching for wall outlets history. From soft seating and tables to pedestals and lamps, our complete charging collection lets you Power Up the Possibilities.

## **Powered Seating**



### **Powered Tables**



Please Note: Client is responsible for providing labor and an electrical power source to the furniture. One 110V power source is required for each charging panel. Two charging units can be daisy chained together. 10A max per charging panel.



**B) 830121 Naples Sofa, Powered** (black vinyl) 87 "L 30"D 33.25"H

C) 830122 Naples Loveseat, Powered (black vinyl) 62"L 30"D 33.25"H



Ventura Powered Café Tables 72.25"L 26.25"D 30"H (silver frame) C) 820964 (black top) D) 820965 (white top)

Sydney Powered Cocktail Tables 48"L 26"D 18"H (brushed steel) E) 82073 (white) F) 82076 (black)



# **Powered Banquettes.**

### **Modular System**

Create round banquettes or custom serpentine seating. The Power Banquette system has three AC and two USB plugs built into the cen