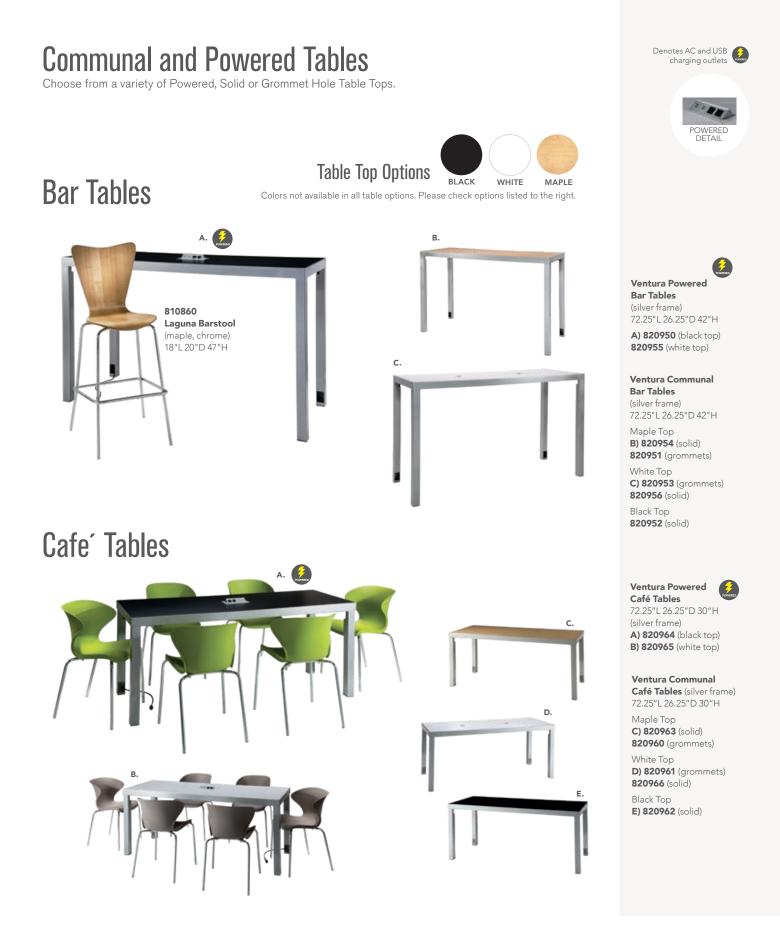

Conference Tables (graphite nebula) 72"L 42"D 29"H

к.



J) 810946 Pro Executive High Back Chair (black vinyl) 25"L 24"D 48"H Adjustable K) 810945 Pro Executive Mid Back Chair (white vinyl) 24"L 22"D 40"H Adjustable



## **Executive Seating**

Task Stool 810135 (black fabric) 27.5"1, 27.5"D 32.75"-40.25

Adjustable height

Pro Executive High Back Chair 25°L 24°D 48°H A) 810844 (white vinyl) B) 810946 (black vinyl)

Adjustable height

Pro Executive Guest Chair <sup>24"L 22"D 36"H</sup> **810947** (black vinyl)



#### Gas Lift Chair 26" X 20"L X 38"H A) 71045 (gray, adjustable) 71046 w/ arms

Gas Lift Stool 24"W X 20"L X 46"H B) 71048 (gray, adjustable) 71047 w/o arms



#### Pro Executive Mid Back Chair

24"L 22"D 40"H A) 810945 (white vinyl) B) 810944 (black vinyl) Adjustable height





## **Office Essentials**

#### MADISON

A) 84075 Madison Executive Desk (gray acajou) 60°L 30°D 29°H B) 84077 Madison Credenza (gray acajou) 60°L 20°D 29°H

C) 810135 Task Stool (black fabric) 27.5"L 27.5"D 32.75"-40.25"H Adjustabl D) 810844 Pro Executive High Back Chair (white classic vinyl) 25"L 24"D 48"H Adjustable











### **Tech Powered Desk**

А. 😥



в. 🥖



### Lighting & Shelving









A) 84083 Tech Desk, Powered, w/3 Drawer File Cabinet (black metal, laminate) 60"L 30"D 30"H

B) 84084 Tech Desk, Powered (black metal, laminate) 60"L 30"D 30"H

**C) 84080 3 Drawer File Cabinet on Castors** (black metal, laminate) 16"L 20"D 28"H



Mason Lamps (brushed silver) A) 850708 Floor Lamp 18" RND 55"H B) 850707 Table Lamp 16" RND 26"H



C) 85020 Posh Shelving (chrome, acrylic) 3