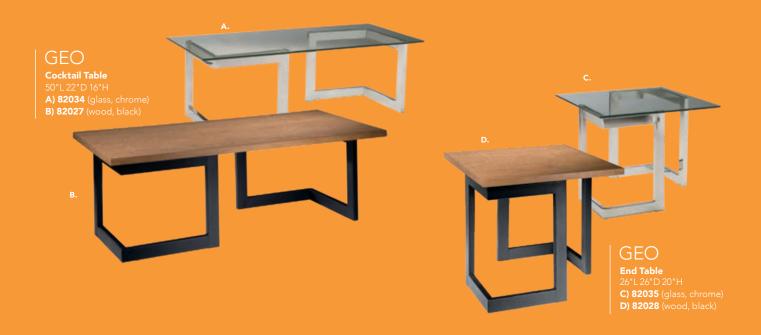

lf Bench

(white vinyl) 39"L 22"D 18"H

**ENDLESS Square** 34"L 34"D 15"H I) 815123 (black) J) 815122 (white) **ENDLESS** Curved 60.5"L 37.5"D 15"H K) 815952 (black)

L) 815953 (white)

M) 8507 Quarter Curve (white vinyl) 53"L 22"D 18"H Ring (4 ottoman seats) (white vinyl) 72"RND 18"H

N) 81526 Edge LED Cube (white plastic) 19"L 19"D 19"H A/C power only

O) 82074 **Regis Bench** (brushed metal) 47"L 15.5"D 16"H

Marche Swivel Ottomans 17"RND 18"H A) 815150 (white vinyl) B) 815154 (red fabric) C) 815158 (pear yellow fabric) D) 815156 (plum fabric) E) 815159 (blue fabric) F) 815151 (gray fabric) G) 815155 (rose quartz fabric) H) 815152 (linen fabric) I) 815153 (raspberry fabric) J) 815157 (meadow green fabric) K) 815160 (orange fabric)

**Marche Swivel** 



F.





# **Accent Tables**







### **Styles & Shapes**



#### Available in Power 🥵

#### Sydney Cocktail Tables

(brushed steel) 48"L 26"D 18"H A) 82053 (white) 82073 (Powered) B) 82052 (black) 82076 (Powered) **C) 82077** (blue) D) 82078 (wood)

**Sydney End Tables** 27"L 23"D 22"H E) 82055 (white) F) 82054 (black) G) 82079 (blue) H) 82080 (wood)

**Regis Tables** (brushed metal) I) 82074 Bench Table 47"L 15.5"D 16"H J) 82075 End Table 16"L 15.5"D 16.5"H

Silverado Tables (glass, chrome) K) 82015 End Table 24" Round 22"H L) 82014 Cocktail Table 36" Round 17"H

**Oliver Tables** (walnut finish) M) 82088 End Table 22" Round 22"H N) 82087 Cocktail Table 47"L27"D19"H

Aura Round Table O) 820844 (white metal) 15" Round 22"H

Edge LED Cube Table P) 82057 (plexi top, white plastic) 20"L 20"D 20"H A/C power only

Wireless C