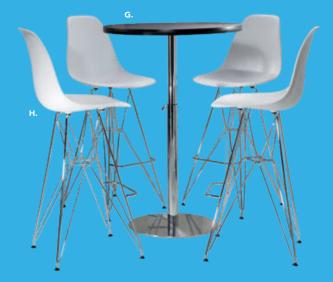

72066 18"RND 18"H

**F) 81082 Blade Chair** (red) 20.5"L 19"D 30.5"H C) 72063 Chelsea Butcher Block-Top Café Table (oak) 30"RND 30"H also available 72064 36"RND 30"H

**D) 810164 Marina Chair** (white vinyl) 17.5"L 19.5"D 35"H



A) 8201220 (white) also available 820265 (Madison/gray acajou) 820941 (blue) 820943 (wood)

#### Café Tables Hydraulic Chrome Base 30" RND 29"H

B) 820923 (graphite nebula) also available 8201208 (maple) 820921 (red) 820940 (blue) 820942 (wood) 820925 (silver) 8201223 (white)

36" RND 29"H 820126 (white) 8201209 (graphite nebula) 8201206 (maple)



# **Bar Tables**



C) 8201226 Rustique Square Metal Bar Table

D) 810839 **Rustique Barstool** 





G) 820240 30" Round Bar Table w/ Hydraulic Chrome Base (Madison/gray acajou) 30" RND 45"H H) 810850 Zenith Barstool



### **Customize and Create**

Choose your base, black or chrome, then pick a color that suits your design.



### Style & Design

Choose from a variety of table top colors and styles for the perfect look.



#### Bar Tables Standard Black Base 30" RND 42"H

A) 8201221 (white) also available 820264 (Madison/gray acajou) 820931 (blue) 820933 (wood)

Bar Tables

Hydraulic Chrome Base 30" RND 45"H

E) 820922 (graphite nebula) also available 8201207 (maple) 820920 (red) 820930 (blue) 820932 (wood) 802924 (silver)

36" RND 45"H 820125 (white) 8201211 (graphite nebula) 8201205 (maple)

# **Barstools**

B

D.

С.

LIFT Barstools 15" Round 23–33.5"H A) 810870 (white vinyl) B) 810873 (red vinyl) C) 810871 (black vinyl) D) 810872 (gray vinyl)

### Styles & Shapes



Apex Barstools 21"L 21"D 33"H A)