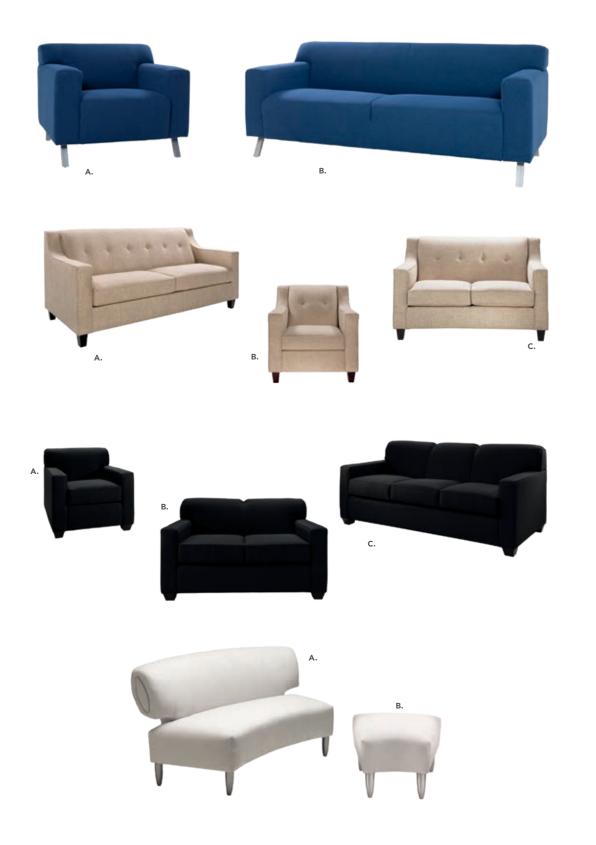

laminate) 16"L 20"D 28"H

# **Soft Seating** *Create Engaging Booth Environments*



## Soft Seating Collections



BAJA **A) 81050 Chair** (white vinyl) 36"L 30.5"D 28"H

**B) 83019 Sofa** (white vinyl) 86"L 28"D 30"H

**C) 83020 Loveseat** (white vinyl) 61"L 30.5"D 28"H

FAIRFAX A) 830949 Sofa (white vinyl, brushed metal) 62"L 26"D 30"H

**B) 810949 Chair** (white vinyl, brushed metal) 27"L 26"D 30"H

(black vinyl) 36°L 30°D 33.25°H 810120 (Powered)

**B) 830119 Sofa** (black vinyl) 87"L 30"D 33.25"H **830121** (Powered)

**C) 830120 Loveseat** (black vinyl) 62"L 30"D 33.25"H **830122** (Powered)



## **Munich Collection** Modular Seating to Design Custom Exhibits





830200 Munich Armless Loveseat

810150 Munich Corner Chair

810151 Munich Armless Chair

## Soft Seating Collections



### ALLEGRO

A) 81019 Chair (blue fabric) 36"L 34.5"D 30"H B) 83015 Sofa (blue fabric) 73"L 34.5"D 30"H



A) 830118 Sofa (beige textured) 78"L 37"D 36"H B) 810118 Chair (beige textured) 34"L 37"D 36"H C) 830220 Loveseat (beige textured) 57.5"L 37"D 37"H

### KEY LARGO

A) 810950 Chair (black fabric) 35"L 35"D 34"H B) 830950 Loveseat (black fabric) 57"L 35"D 34"H C) 830951 Sofa (black fabric) 79"L 35"D 34"H



(platinum suede) **A) 8301 Sofa** 69"L 29"D 33"H **B) 8151 Ottoman** 25"L 31"D 18"H

# **Accent Chairs**



### **KEY WEST**

8103 Chair







(charcoal gray, fabric) 35"L 27"<u>D 40"</u>H



## Accent Chair Styles



### Meeting & Stage Chairs











Madrid Chair A) 81816 (white vinyl) 30°L 30°D 31"H B) 8102 (black vinyl) 30°L 30°D 31"H

C) 810949 Fairfax Chair (white vinyl,