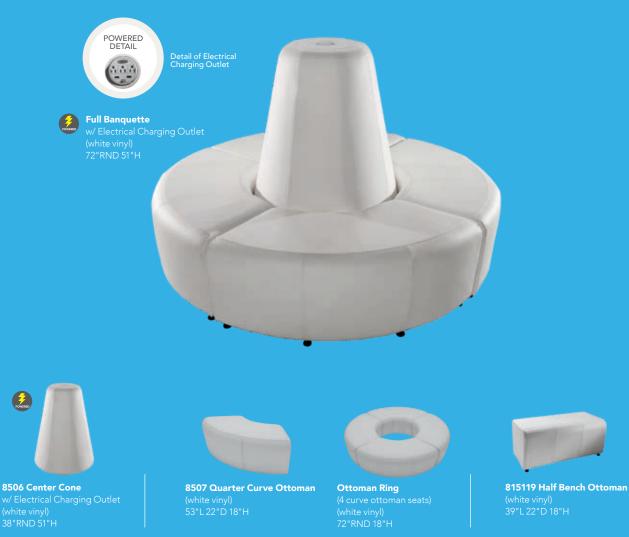

e. One 110V power source is required for each charging panel. Two charging units can be daisy chained together. 10A max per charging panel.



**B) 830121 Naples Sofa, Powered** (black vinyl) 87 "L 30"D 33.25"H

C) 830122 Naples Loveseat, Powered (black vinyl) 62"L 30"D 33.25"H



Ventura Powered Café Tables 72.25"L 26.25"D 30"H (silver frame) C) 820964 (black top) D) 820965 (white top)

Sydney Powered Cocktail Tables 48"L 26"D 18"H (brushed steel) E) 82073 (white) F) 82076 (black)



# **Powered Banquettes.**

### **Modular System**

Create round banquettes or custom serpentine seating. The Power Banquette system has three AC and two USB plugs built into the center cone so your client will never be left powerless. Center power cone may also be rented as a free-standing charging station.









(The flip top electrical units rotate 180 degrees, allowing devices to be charged from inside the locked cabinet or on the surface.)

Please Note: Customer is responsible for providing labor and an electrical power source to the furniture. One 110V power source is required for each charging panel. Two charging units can be daisy chained together. 10A max per charging panel.

### **Powered Tech Desk**





121

POWERED DETAIL

(Mobile devices must be compatible

with Qi wireless charging pad.)

E. 🤔

Wireless Charging Table, Powered E) 820710 (white, AC plug-ln) 20"L 20"D 18"H

A) 84083 Tech Desk, Powered w/3 Drawer File Cabinet (black metal, laminate) 60°L 30°D 30°H

B) 84084 Tech Desk, Powered (black metal, laminate) 60"L 30"D 30"H

C) 84080 3 Drawer File Cabinet on Castors (black