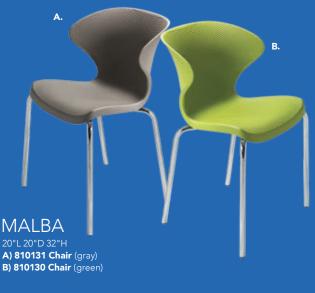

vinyl) 30°L 30°D 31"H B) 8102 (black vinyl) 30°L 30°D 31"H

C) 810949 Fairfax Chair (white vinyl, brushed metal) 27 "L 26"D 30"H

**D) 810151 Munich Armless Chair** (gray fabric) 22.5"L 27"D 28.5"H

**E) 810140 Hopi Chair** (gray linen) 21"L 25"D 34"H

F) 810947 Pro Executive Guest Chair (black vinyl) 24"L 22"D 36"H

Marina Chair 17.5″L 19.5″D 35″H A) 810160 (black vinyl) B) 810161 (brown fabric) C) 810164 (white vinyl)

 Meeting Chair

 25.5"L 23.5"D 34"H

 D) 810835 (espresso vinyl)

 E) 810836 (taupe fabric)

 F) 810948 (white vinyl)

# **Group Seating**

#### ZENITH Α. A) 810851 Chair В. 18.25"L 22"D 32"H B) 820241 Madison Hydraulic Café Table (chrome base, gray 30"RND 29"H

#### LAGUNA C) 810861 Chair

18"L 19"D 34"H

D) 8201223 Round Café Table (white laminate top, 30" Round 29"H





### MARINA

17.5"L 19.5"D 35"H A) 810164 (white vinyl) B) 810160 (black vinyl) C) 810161 (brown fabric) D) 810162 (ocean blue fabric) E) 810163 (red fabric)

Α.

20"L 20"D 32"H A) 810131 Chair (gray)

В.



## Styles & Shapes



A) 810810 Berlin Chair (black, white) 18"L 22"D 32"H

**B) 810846 Christopher Chair** (white vinyl, chrome) 17"L 19"D 35"H

C) 810841 Rustique Chair w/arms (gunmetal) 20"L 18"D 31"H

**D) 81063 Altura Guest Chair** (black crepe) 25"L 20"D 34"H

**E) 71089 Diamond Side Chair** (black) 21"W X 23" L X 32"H

**F) 71090 Diamond Arm Chair** (black) 20"W X 21"L X 33"H

**G) 810837 Razor Armless Chair** (white) 15.38"L 15.5"D 30.5"H

**H) 81083 Blade Chair** (sky blue) 20.5"L 19"D 30.5"H

I) 81082 Blade Chair (red) 20.5″L 19"D 30.5″H

# Ottomans

### Vibe Cube 18"L 18"D