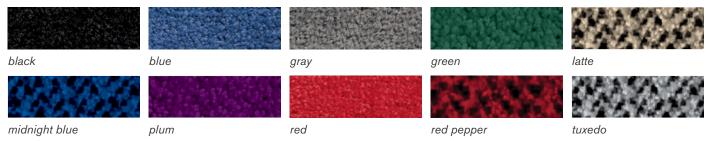

ame.\*\*



Rental Frame

page 2

- 9' x 10' or 9' x 20' Classic Carpet (color selections on page 3)
- Exhibit Installation & Dismantle
- Exhibit Material Handling
- Nightly Vacuuming
- 3 Arm Lights per 10' Booth
- 6 Arm Lights per 20' Booth
- Power for lights only

\*Client to provide print-ready artwork, or Freeman can design artwork for an additional fee. \*\*Only Freeman SmartFabric will be installed on the frame.

#### SMARTFABRIC® RENTAL EXHIBITS

### **CLASSIC CARPET**

Freeman Classic carpet is reused a minimum of four times before being retired from inventory and recycled. Darker-colored carpets such as black and gray, as well as two-toned carpets, are made of 20-25 percent recycled content.

#### 9' x 10' or 9' x 20' (16 oz.) - Color Options Included with Rental Package Options



9' carpet is laid toward the front edge, leaving 1' at the back of the booth for utility port access. Actual colors may vary slightly.

### PRESTIGE CARPET

Prestige carpet is for one time use. The carpet for your booth will be brand new and recycled at the end of the show. Renting carpet from Freeman minimizes your shipping footprint.

#### (28 oz.) - Available Upgrade Color Options



navy\*

toast

\*Colors available in both 28 oz. and 40 oz. Actual colors may vary slightly.

### **OPTIONAL ACCESSORIES**

**SMARTFABRIC®** ZIPPERED CARRYING CASE

20"W 8"H 16"D

One SmartFabric zipper bag is included with purchase.





#### **CUSTOM GRAPHICS**

An exhibitor sales specialist will contact you to review the process for providing your own graphic files or options for using our graphic desi