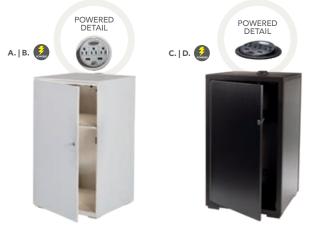

110V power source is required for each charging panel. Two charging units can be daisy chained together. 10A max per charging panel.



**B) 830121 Naples Sofa, Powered** (black vinyl) 87 "L 30"D 33.25"H

C) 830122 Naples Loveseat, Powered (black vinyl) 62"L 30"D 33.25"H



Ventura Powered Café Tables 72.25"L 26.25"D 30"H (silver frame) C) 820964 (black top) D) 820965 (white top)

Sydney Powered Cocktail Tables 48"L 26"D 18"H (brushed steel) E) 82073 (white) F) 82076 (black)



# **Powered Banquettes.**

### **Modular System**

Create round banquettes or custom serpentine seating. The Power Banquette system has three AC and two USB plugs built into the center cone so your client will never be left powerless. Center power cone may also be rented as a free-standing charging station.









(The flip top electrical units rotate 180 degrees, allowing devices to be charged from inside the locked cabinet or on the surface.)

Please Note: Customer is responsible for providing labor and an electrical power source to the furniture. One 110V power source is required for each charging panel. Two charging units can be daisy chained together. 10A max per charging panel.

### **Powered Tech Desk**





121

POWERED DETAIL

(Mobile devices must be compatible

with Qi wireless charging pad.)

E. 🤔

Wireless Charging Table, Powered E) 820710 (white, AC plug-ln) 20"L 20"D 18"H

A) 84083 Tech Desk, Powered w/3 Drawer File Cabinet (black metal, laminate) 60°L 30°D 30°H

B) 84084 Tech Desk, Powered (black metal, laminate) 60"L 30"D 30"H

C) 84080 3 Drawer File Cabinet on Castors (black metal