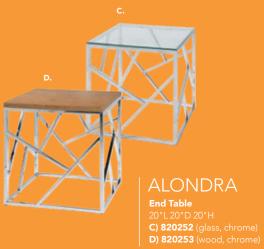

Half Bench

(white vinyl) 39"L 22"D 18"H

**ENDLESS Square** 34"L 34"D 15"H I) 815123 (black) J) 815122 (white) **ENDLESS** Curved 60.5"L 37.5"D 15"H K) 815952 (black)

L) 815953 (white)

M) 8507 Quarter Curve (white vinyl) 53"L 22"D 18"H Ring (4 ottoman seats) (white vinyl) 72"RND 18"H

N) 81526 Edge LED Cube (white plastic) 19"L 19"D 19"H A/C power only

O) 82074 **Regis Bench** (brushed metal) 47"L 15.5"D 16"H

Marche Swivel Ottomans 17"RND 18"H A) 815150 (white vinyl) B) 815154 (red fabric) C) 815158 (pear yellow fabric) D) 815156 (plum fabric) E) 815159 (blue fabric) F) 815151 (gray fabric) G) 815155 (rose quartz fabric) H) 815152 (linen fabric) I) 815153 (raspberry fabric) J) 815157 (meadow green fabric) K) 815160 (orange fabric)

**Marche Swivel** 



F.





# **Accent Tables**







### **Styles & Shapes**



#### Available in Power 🥵

#### Sydney Cocktail Tables

(brushed steel) 48"L 26"D 18"H A) 82053 (white) 82073 (Powered) B) 82052 (black) 82076 (Powered) **C) 82077** (blue) D) 82078 (wood)

**Sydney End Tables** 27"L 23"D 22"H E) 82055 (white) F) 82054 (black) G) 82079 (blue) H) 82080 (wood)

**Regis Tables** (brushed metal) I) 82074 Bench Table 47"L 15.5"D 16"H J) 82075 End Table 16"L 15.5"D 16.5"H

Silverado Tables (glass, chrome) K) 82015 End Table 24" Round 22"H L) 82014 Cocktail Table 36" Round 17"H

**Oliver Tables** (walnut finish) M) 82088 End Table 22" Round 22"H N) 82087 Cocktail Table 47"L27"D19"H

Aura Round Table O) 820844 (white metal) 15" Round 22"H

Edge LED Cube Table P) 82057 (plexi top, white plastic) 20"L 20"D 20"H A/C power only

Wireless