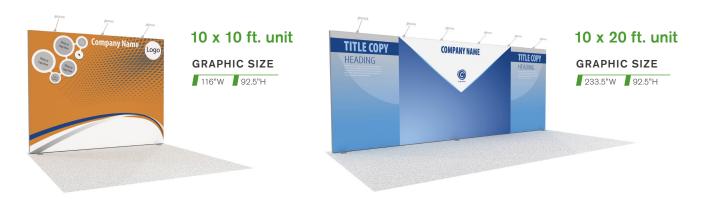

installation. Remember to order utilities in advance. All utility lines must be installed before carpet installation.

|             | TOTAL C        | OST     |
|-------------|----------------|---------|
| Sub-Total _ | + Tax (8.875%) | = TOTAL |

# FIT TO PRINT

SmartFabric<sup>®</sup> is a triple-layered fabric made of 100 percent polyester that's ideal for printed graphics. It's an extremely versatile all-in-one fabric and has been treated to meet NFPA 701 small-scale flammability standards. This lightweight material provides an easy way to make a big impact and has a small shipping footprint to reduce your shipping cost and carbon emissions.



\* Client to provide print-ready artwork, or Freeman can design artwork for an additional fee.

### SMARTFABRIC<sup>®</sup> RENTAL EXHIBITS



#### **RENTAL EXHIBITS INCLUDE:**

- Custom Fabric Graphic\* with zippered carrying case (fabric graphic purchased to keep)
- Rental Frame, a 100% recyclable structure
- 9' x 10' or 9' x 20' Classic Carpet (color selections on page 3)
- Exhibit Installation & Dismantle
- Exhibit Material Handling
- Nightly Vacuuming

- 3 Arm Lights per 10' Booth
- 6 Arm Lights per 20' Booth
- Power for lights only

### FRAME ONLY UNIT

If you rented a SmartFabric booth previously, you own the graphic. For subsequent shows, all you need to do is rent the frame. We will install your fabric graphic over the frame.\*\*



Rental Frame

page 2

- 9' x 10' or 9' x 20' Classic Carpet (color selections on page 3)
- Exhibit Installation & Dismantle
- Exhibit Material Handling
- Nightly Vacuuming
- 3 Arm Lights pe