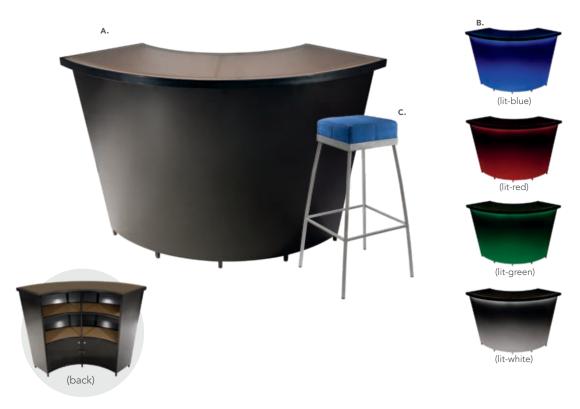

6"H



C) 85020 Posh Shelving (chrome, acrylic) 36"L 18"D 72"H D) 84078 Madison Bookcase (gray acajou) 36"L 12"D 72"H

# **Show Essentials**

**85030 7' Boxwood Hedge** 36.5"L 12"D 84"H



### **Midtown Powered Counter**

Metallic pewter gray curved counter with taupe-colored glass top features two AC & three USB charging outlets, locking storage cabinet and two shelves.



60"L 18"D 42"H (pewter/glass) 850103 (unlighted) 850102 (lighted with plug-in)



810860 Laguna Barstool (maple, chrome) 18"L 20"D 47"H

### **Display Counter**

A) 72056 Display Counter (black) 24"W X 49"L X 42"H

B) 210109 limerick Stool BY HERMAN MILLER™ (white) 18" X 17.75"L X 44"H



### Midtown Bar

Metallic pewter gray curved bar with taupe-colored glass top features locking cabinet for storage and two shelves.



### **Lighted & Greenery Products**





с.

Midtown Bar 60"L 18"D 42"H (pewter) A) 850101 (unlighted) B) 850100 (lighted with plug-in)

**Apex Barstool C) 810952** (blue ultra suede) 21"L 21"D 33"H

A) 81526 Edge LED Cube Ottoman (white plastic) 20"L 20"D 20"H A/C power only B) 82057 Edge LED Cube Table (plexi top, white plastic) 20"L 20"D 20"H A/C power only

C) 85030 7' Boxwood Hedge 36.5"L 12"D 84"H D) 85035 4' Boxwood Hedge 46"L 9"D 47"H

## Draped or Undraped Tables & Counters

### **Table-Drape Colors**



**Special Draping:** Special drape is available in a variety of colors. Refer to the order form for details Table-top risers are available in a variety of sizes. See order form for details.



Table and counter widths are available in select cities

#### 24"D X 30"H | Tables Dra