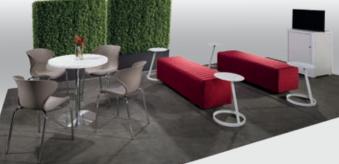

#### **BOOTH EQUIPMENT**

Each 10' x 10' booth will be set with 8' high silver and white back drape and 3' high silver side drape. Booths 300 sq. ft. or less will receive (1) 7" x 44" one-line booth identification sign. Booths larger than 300 sq. ft. may receive a 7" x 44" one-line booth identification sign upon request.