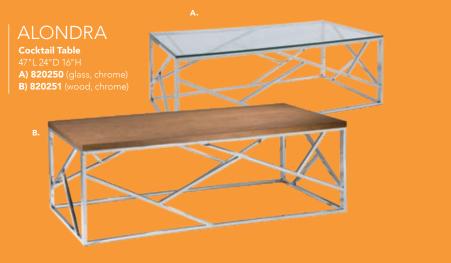

9 Half Bench

(white vinyl) 39"L 22"D 18"H

**ENDLESS Square** 34"L 34"D 15"H I) 815123 (black) J) 815122 (white) **ENDLESS** Curved 60.5"L 37.5"D 15"H K) 815952 (black)

L) 815953 (white)

M) 8507 Quarter Curve (white vinyl) 53"L 22"D 18"H Ring (4 ottoman seats) (white vinyl) 72"RND 18"H

N) 81526 Edge LED Cube (white plastic) 19"L 19"D 19"H A/C power only

O) 82074 **Regis Bench** (brushed metal) 47"L 15.5"D 16"H

Marche Swivel Ottomans 17"RND 18"H A) 815150 (white vinyl) B) 815154 (red fabric) C) 815158 (pear yellow fabric) D) 815156 (plum fabric) E) 815159 (blue fabric) F) 815151 (gray fabric) G) 815155 (rose quartz fabric) H) 815152 (linen fabric) I) 815153 (raspberry fabric) J) 815157 (meadow green fabric) K) 815160 (orange fabric)

**Marche Swivel** 



F.





# **Accent Tables**







### **Styles & Shapes**



#### Available in Power 🥵

#### Sydney Cocktail Tables

(brushed steel) 48"L 26"D 18"H A) 82053 (white) 82073 (Powered) B) 82052 (black) 82076 (Powered) **C) 82077** (blue) D) 82078 (wood)

**Sydney End Tables** 27"L 23"D 22"H E) 82055 (white) F) 82054 (black) G) 82079 (blue) H) 82080 (wood)

**Regis Tables** (brushed metal) I) 82074 Bench Table 47"L 15.5"D 16"H J) 82075 End Table 16"L 15.5"D 16.5"H

Silverado Tables (glass, chrome) K) 82015 End Table 24" Round 22"H L) 82014 Cocktail Table 36" Round 17"H

**Oliver Tables** (walnut finish) M) 82088 End Table 22" Round 22"H N) 82087 Cocktail Table 47"L27"D19"H

Aura Round Table O) 820844 (white metal) 15" Round 22"H

Edge LED Cube Table P) 82057 (plexi top, white plastic) 20"L 20"D 20"H A/C power only

Wirele