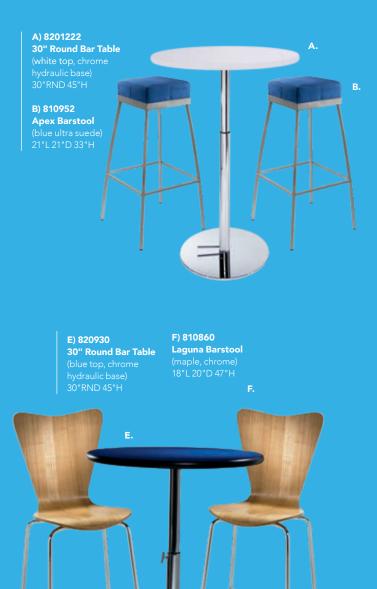

our design.



### Mix & Match

Create your look. Choose from a wide variety of tables and seating options.



E) 72069 Soho Black-Top Café Table (black) 24"RND 30"H also available 72067 36"RND 30"H | 72066 18"RND 18"H

**F) 81082 Blade Chair** (red) 20.5"L 19"D 30.5"H C) 72063 Chelsea Butcher Block-Top Café Table (oak) 30"RND 30"H also available 72064 36"RND 30"H

**D) 810164 Marina Chair** (white vinyl) 17.5"L 19.5"D 35"H



A) 8201220 (white) also available 820265 (Madison/gray acajou) 820941 (blue) 820943 (wood)

#### Café Tables Hydraulic Chrome Base 30" RND 29"H

B) 820923 (graphite nebula) also available 8201208 (maple) 820921 (red) 820940 (blue) 820942 (wood) 820925 (silver) 8201223 (white)

36" RND 29"H 820126 (white) 8201209 (graphite nebula) 8201206 (maple)



# **Bar Tables**



C) 8201226 Rustique Square Metal Bar Table

D) 810839 **Rustique Barstool** 





G) 820240 30" Round Bar Table w/ Hydraulic Chrome Base (Madison/gray acajou) 30" RND 45"H H) 810850 Zenith Barstool



### **Customize and Create**

Choose your base, black or chrome, then pick a color that suits your design.



### Style & Design

Choose from a variety of table top colors and styles for the perfect look.



#### Bar Tables Standard Black Base 30" RND 42"H

A) 8201221 (white) also available 820264 (Madison/gray acajou) 820931 (blue) 820933 (wood)

Bar Tables

Hydraulic Chrome Base 30" RND 45"H

E) 820922 (graphite nebula) also available 8201207 (maple) 820920 (red) 820930 (blue) 820932 (wood) 802924 (silver)

36" RND 45"H 820125 (white) 8201211 (graphite nebula) 8201205 (maple)

# **Barstoo