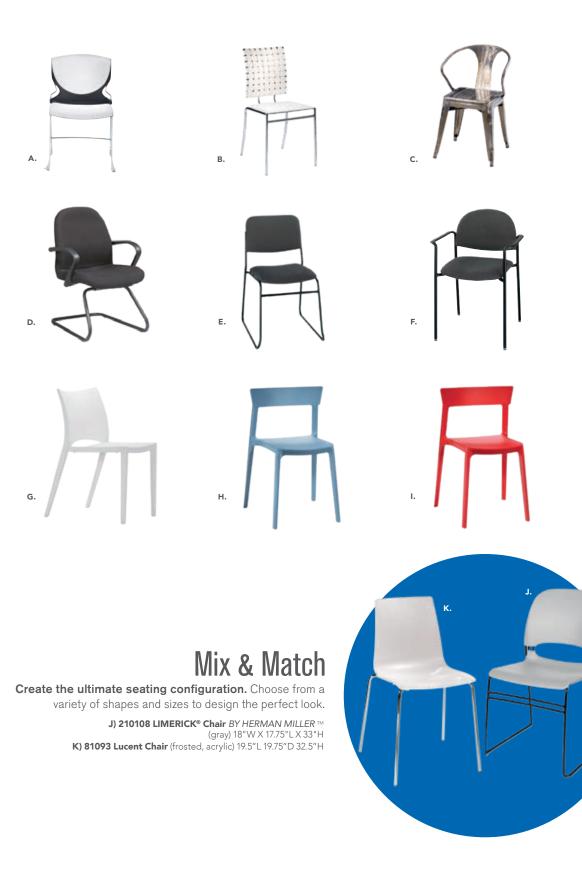

linen) 21"L 25"D 34"H

F) 810947 Pro Executive Guest Chair (black vinyl) 24"L 22"D 36"H

Marina Chair 17.5″L 19.5″D 35″H A) 810160 (black vinyl) B) 810161 (brown fabric) C) 810164 (white vinyl)

 Meeting Chair

 25.5"L 23.5"D 34"H

 D) 810835 (espresso vinyl)

 E) 810836 (taupe fabric)

 F) 810948 (white vinyl)

# **Group Seating**

#### ZENITH Α. A) 810851 Chair В. 18.25"L 22"D 32"H B) 820241 Madison Hydraulic Café Table (chrome base, gray 30"RND 29"H

#### LAGUNA C) 810861 Chair

18"L 19"D 34"H

D) 8201223 Round Café Table (white laminate top, 30" Round 29"H





### MARINA

17.5"L 19.5"D 35"H A) 810164 (white vinyl) B) 810160 (black vinyl) C) 810161 (brown fabric) D) 810162 (ocean blue fabric) E) 810163 (red fabric)

Α.

20"L 20"D 32"H A) 810131 Chair (gray)

В.



## Styles & Shapes



A) 810810 Berlin Chair (black, white) 18"L 22"D 32"H

**B) 810846 Christopher Chair** (white vinyl, chrome) 17"L 19"D 35"H

C) 810841 Rustique Chair w/arms (gunmetal) 20"L 18"D 31"H

**D) 81063 Altura Guest Chair** (black crepe) 25"L 20"D 34"H

**E) 71089 Diamond Side Chair** (black) 21"W X 23" L X 32"H

**F) 71090 Diamond Arm Chair** (black) 20"W X 21"L X 33"H

**G) 810837 Razor Armless Chair** (white) 15.38"L 15.5"D 30.5"H

**H) 81083 Blade Chair** (sky blue) 20.5"L 19"D 30.5"H

I) 81082 Blade Chair (red) 20.5″L 19"D 30.5″H

# Ottomans

### Vibe Cube 18"L 18"D 18"H

A) 81531 (white vinyl)
B) 81530 (black vinyl)
C) 81532 (steel blue vinyl)
D) 81534 (purple vinyl)
E) 81533 (silver vinyl)
F) 81519 (red vinyl)
G) 81517 (yellow vinyl)
H) 81520 (pink vinyl)
I) 81518 (blue vinyl)
J) 81525 (or