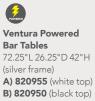

D DETAIL

WIRELESS CHARGING TABLE, POWERED 820710

(white, ac plug-in) 20"L 20"D 18"H POWERED DETAIL

### **Powered Seating**

Empower attendees at your next show with functional charging furniture and make searching for wall outlets history. From soft seating and tables to pedestals and lamps, our complete charging collection lets you Power Up the Possibilities.

## **Powered Seating**



### **Powered Tables**



Please Note: Client is responsible for providing labor and an electrical power source to the furniture. One 110V power source is required for each charging panel. Two charging units can be daisy chained together. 10A max per charging panel.



**B) 830121 Naples Sofa, Powered** (black vinyl) 87 "L 30"D 33.25"H

C) 830122 Naples Loveseat, Powered (black vinyl) 62"L 30"D 33.25"H



Ventura Powered Café Tables 72.25"L 26.25"D 30"H (silver frame) C) 820964 (black top) D) 820965 (white top)

Sydney Powered Cocktail Tables 48"L 26"D 18"H (brushed steel) E) 82073 (white) F) 82076 (black)



# **Powered Banquettes.**

### **Modular System**

Create round banquettes or custom serpentine seating. The Power Banquette system has three AC and two USB plugs built into the center cone so your client will never be left powerless. Center power cone may also be rented as a free-standing charging station.









(The flip top electrical units rotate 180 degrees, allowing devices to be charged from inside the locked cabinet or on the surface.)

Please Note: Customer is responsible for providing labor and an electrical power source to the furniture. One 110V power source is require