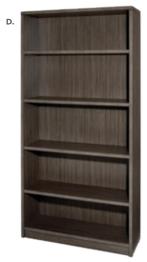

#### **BOOTH EQUIPMENT**

Each 10' x 10' booth will be set with 8' high silver and white back drape and 3' high silver side drape. Booths 300 sq. ft. or less will receive (1) 7" x 44" one-line booth identification sign. Booths larger than 300 sq. ft. may receive a 7" x 44" one-line booth identification sign upon request.