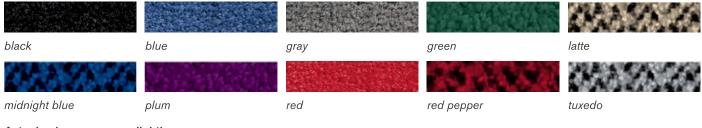

#### **EXHIBIT HALL CARPET**

The exhibit area is NOT carpeted; however, the aisles will be carpeted in midnight blue. All exhibits must be carpeted regardless of size or location. Exhibitors are permitted to bring their own carpet.