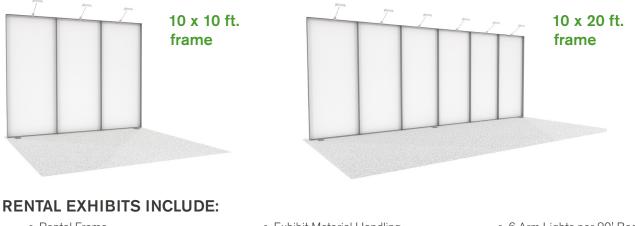

educe your shipping cost and carbon emissions.



\* Client to provide print-ready artwork, or Freeman can design artwork for an additional fee.

### SMARTFABRIC<sup>®</sup> RENTAL EXHIBITS



#### **RENTAL EXHIBITS INCLUDE:**

- Custom Fabric Graphic\* with zippered carrying case (fabric graphic purchased to keep)
- Rental Frame, a 100% recyclable structure
- 9' x 10' or 9' x 20' Classic Carpet (color selections on page 3)
- Exhibit Installation & Dismantle
- Exhibit Material Handling
- Nightly Vacuuming

- 3 Arm Lights per 10' Booth
- 6 Arm Lights per 20' Booth
- Power for lights only

### FRAME ONLY UNIT

If you rented a SmartFabric booth previously, you own the graphic. For subsequent shows, all you need to do is rent the frame. We will install your fabric graphic over the frame.\*\*



Rental Frame

page 2

- 9' x 10' or 9' x 20' Classic Carpet (color selections on page 3)
- Exhibit Installation & Dismantle
- Exhibit Material Handling
- Nightly Vacuuming
- 3 Arm Lights per 10' Booth
- 6 Arm Lights per 20' Booth
- Power for lights only

\*Client to provide print-ready artwork, or Freeman can design artwork for an additional fee. \*\*Only Freeman SmartFabric will be installed on the frame.

#### SMARTFABRIC® RENTAL EXHIBITS

### **CLASSIC CARPET**

Freeman Classic carpet is reused a minimum of four times before being retired from inventory and recycled. Darker-colored carpets such as black and gray, as well as two-toned carpets, are made of 20-25 percent recycled content.

#### 9' x 10' or 9' x 20' (16 oz.) - Color Options Included with Rental Package Options



9' carpe