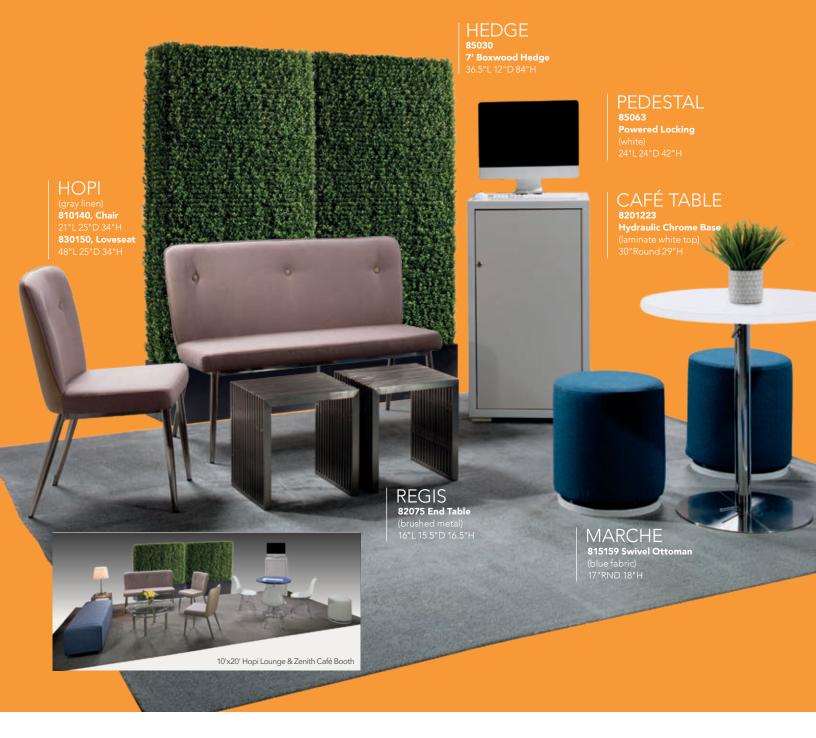

rom inside the locked cabinet or on the surface.)

Please Note: Customer is responsible for providing labor and an electrical power source to the furniture. One 110V power source is required for each charging panel. Two charging units can be daisy chained together. 10A max per charging panel.

### **Powered Tech Desk**





121

POWERED DETAIL

(Mobile devices must be compatible

with Qi wireless charging pad.)

E. 🤔

Wireless Charging Table, Powered E) 820710 (white, AC plug-ln) 20"L 20"D 18"H

A) 84083 Tech Desk, Powered w/3 Drawer File Cabinet (black metal, laminate) 60°L 30°D 30°H

B) 84084 Tech Desk, Powered (black metal, laminate) 60"L 30"D 30"H

C) 84080 3 Drawer File Cabinet on Castors (black metal, laminate) 16"L 20"D 28"H

# **Soft Seating** *Create Engaging Booth Environments*



## Soft Seating Collections



BAJA **A) 81050 Chair** (white vinyl) 36"L 30.5"D 28"H

**B) 83019 Sofa** (white vinyl) 86"L 28"D 30"H

**C) 83020 Loveseat** (white vinyl) 61"L 30.5"D 28"H

FAIRFAX A) 830949 Sofa (white vinyl, brushed metal) 62"L 26"D 30"H

**B) 810949 Chair** (white vinyl, brushed metal) 27"L 26"D 30"H

(black vinyl) 36°L 30°D 33.25°H 810120 (Powered)

**B) 830119 Sofa** (black vinyl) 87"L 30"D 33.25"H **830121** (Powered)

**C) 830120 Loveseat** (black vinyl) 62"L 30"D 33.25"H **830122** (Powered)



## **Munich Collection** Modular Seating to Design Custom Exhibits





830200 Munich Armless Loveseat

810150 Munich Corner Chair

810151 Munich Armless Chair

## Soft Seating Collections



### ALLEGRO

A) 81019 Chair (blue fabric) 36"L 34.5"D 30"H B) 83015 Sofa (blue fab