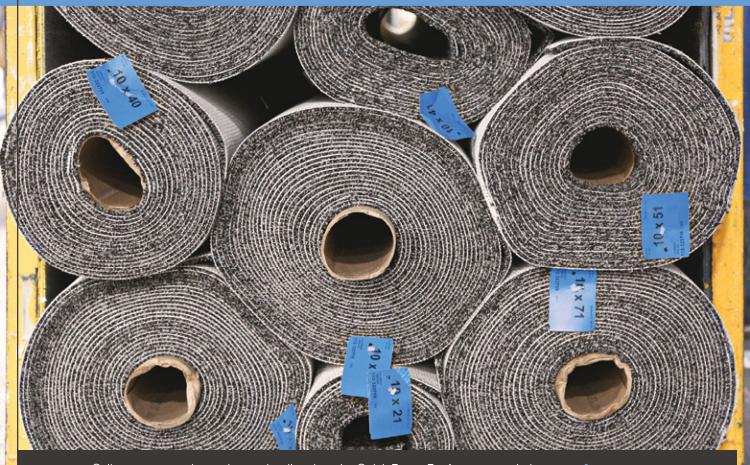

#### **EXHIBIT HALL CARPET**

The exhibit area is NOT carpeted; however, the aisles will be carpeted in midnight blue. All exhibits must be carpeted regardless of size or location. Exhibitors are permitted to bring their own carpet.