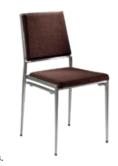

om Exhibits





830200 Munich Armless Loveseat

810150 Munich Corner Chair

810151 Munich Armless Chair

## Soft Seating Collections



### ALLEGRO

A) 81019 Chair (blue fabric) 36"L 34.5"D 30"H B) 83015 Sofa (blue fabric) 73"L 34.5"D 30"H



A) 830118 Sofa (beige textured) 78"L 37"D 36"H B) 810118 Chair (beige textured) 34"L 37"D 36"H C) 830220 Loveseat (beige textured) 57.5"L 37"D 37"H

### KEY LARGO

A) 810950 Chair (black fabric) 35"L 35"D 34"H B) 830950 Loveseat (black fabric) 57"L 35"D 34"H C) 830951 Sofa (black fabric) 79"L 35"D 34"H



(platinum suede) **A) 8301 Sofa** 69"L 29"D 33"H **B) 8151 Ottoman** 25"L 31"D 18"H

# **Accent Chairs**



### **KEY WEST**

8103 Chair







(charcoal gray, fabric) 35"L 27"<u>D 40"</u>H



## Accent Chair Styles



### Meeting & Stage Chairs











Madrid Chair A) 81816 (white vinyl) 30°L 30°D 31"H B) 8102 (black vinyl) 30°L 30°D 31"H

C) 810949 Fairfax Chair (white vinyl, brushed metal) 27 "L 26"D 30"H

**D) 810151 Munich Armless Chair** (gray fabric) 22.5"L 27"D 28.5"H

**E) 810140 Hopi Chair** (gray linen) 21"L 25"D 34"H

F) 810947 Pro Executive Guest Chair (black vinyl) 24"L 22"D 36"H

Marina Chair 17.5″L 19.5″D 35″H A) 810160 (black vinyl) B) 810161 (brown fabric) C) 810164 (white vinyl)

 Meeting Chair

 25.5"L 23.5"D 34"H

 D) 810835 (espresso vinyl)

 E) 810836 (taupe fabric)

 F) 810948 (white vinyl)

# **Group Seating**

#### ZENITH Α. A) 810851 Chair В. 18.25"L 22"D 32"H B) 820241 Madison Hydraulic Café Table (chrome base, gray 30"RND 29"H

#### LAGUNA C) 810861 Chair

18"L 19"D 34"H

D) 8201223 Round Café Table (w