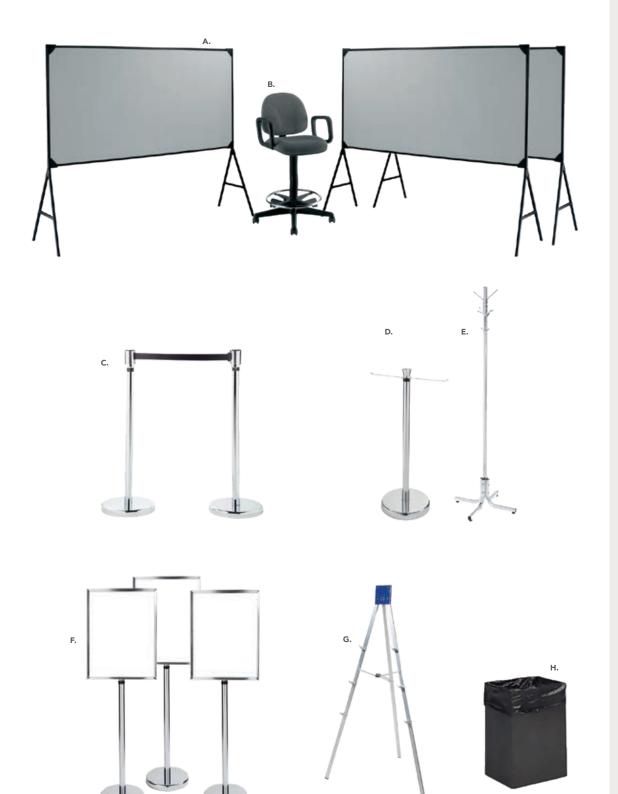

- Medium (black) 18"W X 18"L X 20"H

I) 75020 Diplay Cylinder - Low (black) 30"W X 12"L X 15"H available in rectangle sizes

J) 810947 Pro Executive Guest Chair (black vinyl) 24"L 22"D 36"H

## **Product Storage**



#### RACKS

A) 750135 Round Literature Rack (black) 17"W/X 17"L X 57"H

**B) 750136 Flat Literature Rack** (black) 10"W X 55"H

### CABINETS

C) 84080 3 Drawer File Cabinet on Castors (black metal, laminate) 16"L 20"D 28"H

D) 74082 2 Drawer File Cabinet w/Lock (tan metal) 15"W X 29"L X 28"H

E) 74081 4 Drawer File Cabinet w/Lock (tan metal) 15"W X 29"L X 50"H

D.



1 10

....

Е.





### REFRIGERATORS

**F) 8503001 Large Refrigerator** (white) 14.0 cubic feet 28"W X 28"L X 64"H

**G) 75057 Small Refrigerator** 4.0 cu feet 20"W X 22"L X 33"H

### Show & Office Accessories



A) 10201484 Floor Standing Bulletin Board (black) 48"W X 96"L X 78"H

**B) 71048 Gas Lift Stool w/ arms** (gray, adjustable) 24"W X 20"L X 46"H also available **71047 w/o arms** 

C) 220121 Chrome Stanchion w/ 8' Retractable Belt (black, belt) 42"H

**D) 220110 Chrome Bag Rack** (3" at center) 1"W X 41"H X 26"W

**E) 220109 Chrome Coat Tree** (21"w at the base) 8 1/4"W X 69 1/2"H

F) 220118 Chrome Sign Holder (sign holds) 22"W X 28"H

**G) 220143 Brushed Aluminum Easel** (open 5 1/4"W X 64 1/4"H) 26"W X 62"H

H) 220106 Corrugated Wastebasket (black)



909 Newark Turnpike Kearny, NJ 07032 (201) 299-7575 Fax: (469) 621-5618

#### ONLINE PRICE DISCOUNT PRICE DEADLINE DATE

**JANUARY 03, 2020** 

INCLUDE THE FREEMAN METHOD OF PAYMENT FORM WITH YOUR ORDER

#### NAME OF SHOW: PROGRESSIVE INSU