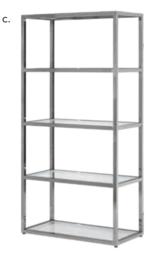

#### **BOOTH EQUIPMENT**

Each 10' x 10' booth will be set with 8' high silver and white back drape and 3' high silver side drape. Booths 300 sq. ft. or less will receive (1) 7" x 44" one-line booth identification sign. Booths larger than 300 sq. ft. may receive a 7" x 44" one-line booth identification sign upon request.