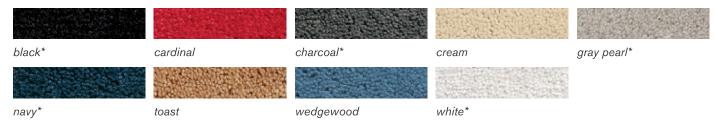

#### **EXHIBIT HALL CARPET**

The exhibit area is NOT carpeted; however, the aisles will be carpeted in midnight blue. All exhibits must be carpeted regardless of size or location. Exhibitors are permitted to bring their own carpet.