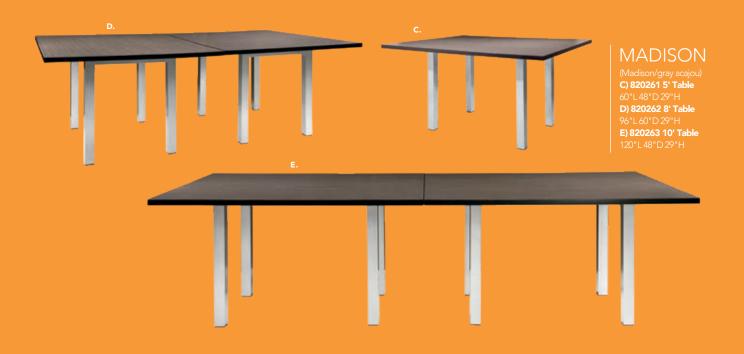

810201 Oslo Barstool** (white) 17"L 20"D 45"H

J) 810848 Christopher Barstool (white vinyl, chrome) 19"L 15"D 41"H

**K) 810202 Shark Barstool** (white, chrome) 22"L 19"D 34-44"H

L) 810850 Zenith Barstool (white, chrome) 19"L 20"D 44"H

**M) 81092 Lucent Barstool** (frosted, acrylic) 22"L 22.5"D 45.5"H

**N) 810860 Laguna Barstool** (maple, chrome) 18"L 20"D 47"H

Blade Barstool 20.5"L 20.125"D 40.5"H O) 81080 (red) P) 81081 (sky blue)

**Q) 71088 Black Diamond Stool** (black) 22"W X 18"L X 46"H

 R) Gas Lift Stool w/ arms

 24"W X 20"L X 46"H

 71048 (gray, adjustable)

 also available

 71047 w/o arms

**S) 810839 Rustique Barstool** (gunmetal) 13"L 13"D 30"H

## **Conference Tables**

42" Round Conference Table 42" RND 29"H A) 820708 (white larninate) B) 820260 (Madison/gray acajou)



### **Styles & Shapes**

I.







J.

#### Atomic Round Tables (glass, chrome)

A) 8201225 42"RND 30"H
B) 8201224 36"RND 30"H

**Geo Rounded Square Tables** 42"L 42"D 29"H **C) 82044** (glass, chrome) **D) 82043** (glass, black)

Geo Rectangular Tables 60"L 36"D 29"H E) 82041 (glass, black) F) 82051 (glass, chrome)

G) 820707 Merlin

**Multi Use Table** (gray laminate, black) 46"L 29"D 30"H **H) 820706 Work Table** (white laminate, white) 48"L 24"D 30"H

I) 820203 6' Conference Tables (graphite nebula) 72"L 42"D 29"H

к.



J) 810946 Pro Executive High Back Chair (black vinyl) 25"L 24"D 48"H Adjustable K) 810945 Pro Executive Mid Back Chair (white vinyl) 24"L 22"D 40"H Adjustable



## **Executive Seating**

Task Stool 810135 (black fabric) 27.5"1, 27.5"D 32.75"-40.25

Adjustable height