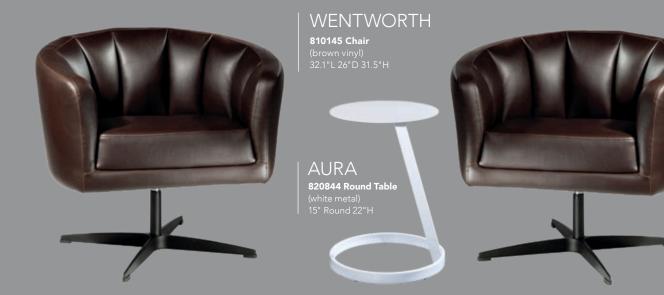

## **Munich Collection** Modular Seating to Design Custom Exhibits





830200 Munich Armless Loveseat

810150 Munich Corner Chair

810151 Munich Armless Chair

## Soft Seating Collections



### ALLEGRO

A) 81019 Chair (blue fabric) 36"L 34.5"D 30"H B) 83015 Sofa (blue fabric) 73"L 34.5"D 30"H



A) 830118 Sofa (beige textured) 78"L 37"D 36"H B) 810118 Chair (beige textured) 34"L 37"D 36"H C) 830220 Loveseat (beige textured) 57.5"L 37"D 37"H

### KEY LARGO

A) 810950 Chair (black fabric) 35"L 35"D 34"H B) 830950 Loveseat (black fabric) 57"L 35"D 34"H C) 830951 Sofa (black fabric) 79"L 35"D 34"H



(platinum suede) **A) 8301 Sofa** 69"L 29"D 33"H **B) 8151 Ottoman** 25"L 31"D 18"H

# **Accent Chairs**



### **KEY WEST**

8103 Chair







(charcoal gray, fabric) 35"L 27"<u>D 40"</u>H



## Accent Chair Styles



### Meeting & Stage Chairs











Madrid Chair A) 81816 (white vinyl) 30°L 30°D 31"H B) 8102 (black vinyl) 30°L 30°D 31"H

C) 810949 Fairfax Chair (white vinyl, brushed metal) 27 "L 26"D 30"H

**D) 810151 Munich Armless Chair** (gray fabric) 22.5"L 27"D 28.5"H

**E) 810140 Hopi Chair** (gray linen) 21"L 25"D 34"H

F) 810947 Pro Executive Guest Chair (black vinyl) 24"L 22"D 36"H

Marina Chair 17.5″L 19.5″D 35″H A) 810160 (black vinyl) B) 810161 (brown fabric) C) 810164 (white vinyl)

 Meeting Chair

 25.5"L 23.5"D 34"H

 D) 810835 (espresso vinyl)

 E) 810836 (taupe fabric)

 F) 810948 (white vinyl)

# **Group Seating**

#### ZENITH Α. A) 810851 Chair В. 18.25"L 22"D 32"H B) 820241 Madison Hydraulic Café Table (chrome base, gray 30"RND 29"H

#### LAGUNA C) 81