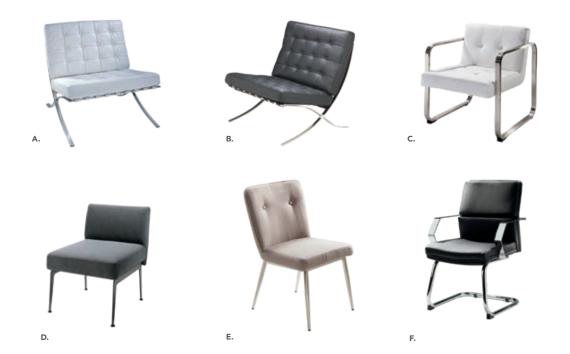

* Modular Seating to Design Custom Exhibits





830200 Munich Armless Loveseat

810150 Munich Corner Chair

810151 Munich Armless Chair

## Soft Seating Collections



### ALLEGRO

A) 81019 Chair (blue fabric) 36"L 34.5"D 30"H B) 83015 Sofa (blue fabric) 73"L 34.5"D 30"H



A) 830118 Sofa (beige textured) 78"L 37"D 36"H B) 810118 Chair (beige textured) 34"L 37"D 36"H C) 830220 Loveseat (beige textured) 57.5"L 37"D 37"H

### KEY LARGO

A) 810950 Chair (black fabric) 35"L 35"D 34"H B) 830950 Loveseat (black fabric) 57"L 35"D 34"H C) 830951 Sofa (black fabric) 79"L 35"D 34"H



(platinum suede) **A) 8301 Sofa** 69"L 29"D 33"H **B) 8151 Ottoman** 25"L 31"D 18"H

# **Accent Chairs**



### **KEY WEST**

8103 Chair







(charcoal gray, fabric) 35"L 27"<u>D 40"</u>H



## Accent Chair Styles



### Meeting & Stage Chairs











Madrid Chair A) 81816 (white vinyl) 30°L 30°D 31"H B) 8102 (black vinyl) 30°L 30°D 31"H

C) 810949 Fairfax Chair (white vinyl, brushed metal) 27 "L 26"D 30"H

**D) 810151 Munich Armless Chair** (gray fabric) 22.5"L 27"D 28.5"H

**E) 810140 Hopi Chair** (gray linen) 21"L 25"D 34"H

F) 810947 Pro Executive Guest Chair (black vinyl) 24"L 22"D 36"H

Marina Chair 17.5″L 19.5″D 35″H A) 810160 (black vinyl) B) 810161 (brown fabric) C) 810164 (white vinyl)

 Meeting Chair

 25.5"L 23.5"D 34"H

 D) 810835 (espresso vinyl)

 E) 810836 (taupe fabric)

 F) 810948 (white vinyl)

# **Group Seating**

#### ZENITH Α. A) 810851 Chair В. 18.25"L 22"D 32"H B) 820241 Madison Hydraulic Café Table (chrome base, gray 30"RND 29"H

#### LAGUNA C) 810861 Chair

18"L 19"D 34"H