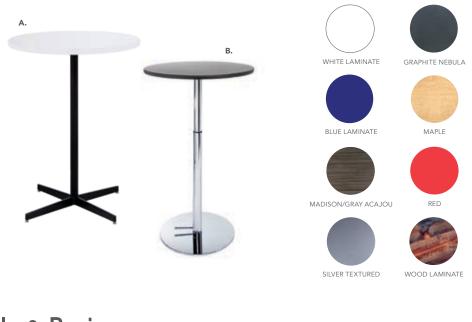

able (oak) 30"RND 30"H also available 72064 36"RND 30"H

**D) 810164 Marina Chair** (white vinyl) 17.5"L 19.5"D 35"H



A) 8201220 (white) also available 820265 (Madison/gray acajou) 820941 (blue) 820943 (wood)

#### Café Tables Hydraulic Chrome Base 30" RND 29"H

B) 820923 (graphite nebula) also available 8201208 (maple) 820921 (red) 820940 (blue) 820942 (wood) 820925 (silver) 8201223 (white)

36" RND 29"H 820126 (white) 8201209 (graphite nebula) 8201206 (maple)



# **Bar Tables**



C) 8201226 Rustique Square Metal Bar Table

D) 810839 **Rustique Barstool** 





G) 820240 30" Round Bar Table w/ Hydraulic Chrome Base (Madison/gray acajou) 30" RND 45"H H) 810850 Zenith Barstool



### **Customize and Create**

Choose your base, black or chrome, then pick a color that suits your design.



### Style & Design

Choose from a variety of table top colors and styles for the perfect look.



#### Bar Tables Standard Black Base 30" RND 42"H

A) 8201221 (white) also available 820264 (Madison/gray acajou) 820931 (blue) 820933 (wood)

Bar Tables

Hydraulic Chrome Base 30" RND 45"H

E) 820922 (graphite nebula) also available 8201207 (maple) 820920 (red) 820930 (blue) 820932 (wood) 802924 (silver)

36" RND 45"H 820125 (white) 8201211 (graphite nebula) 8201205 (maple)

# **Barstools**

B

D.

С.

LIFT Barstools 15" Round 23–33.5"H A) 810870 (white vinyl) B) 810873 (red vinyl) C) 810871 (black vinyl) D) 810872 (gray vinyl)

### Styles & Shapes



Apex Barstools 21"L 21"D 33"H A) 810951 (black vinyl B) 810953 (red vinyl) C) 810954 (white vinyl) D) 810952 (blue ultra suede)

Zoey Barstool