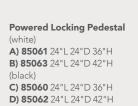

Tables 48"L 26"D 18"H (brushed steel) E) 82073 (white) F) 82076 (black)



# **Powered Banquettes.**

### **Modular System**

Create round banquettes or custom serpentine seating. The Power Banquette system has three AC and two USB plugs built into the center cone so your client will never be left powerless. Center power cone may also be rented as a free-standing charging station.









(The flip top electrical units rotate 180 degrees, allowing devices to be charged from inside the locked cabinet or on the surface.)

Please Note: Customer is responsible for providing labor and an electrical power source to the furniture. One 110V power source is required for each charging panel. Two charging units can be daisy chained together. 10A max per charging panel.

### **Powered Tech Desk**





121

POWERED DETAIL

(Mobile devices must be compatible

with Qi wireless charging pad.)

E. 🤔

Wireless Charging Table, Powered E) 820710 (white, AC plug-ln) 20"L 20"D 18"H

A) 84083 Tech Desk, Powered w/3 Drawer File Cabinet (black metal, laminate) 60°L 30°D 30°H

B) 84084 Tech Desk, Powered (black metal, laminate) 60"L 30"D 30"H

C) 84080 3 Drawer File Cabinet on Castors (black metal, laminate) 16"L 20"D 28"H

# **Soft Seating** *Create Engaging Booth Environments*



## Soft Seating Collections



BAJA **A) 81050 Chair** (white vinyl) 36"L 30.5"D 28"H

**B) 83019 Sofa** (white vinyl) 86"L 28"D 30"H

**C) 83020 Loveseat** (white vinyl) 61"L 30.5"D 28"H

FAIRFAX A) 830949 Sofa (white vinyl, brushed metal) 62"L 26"D 30"H

**B) 810949 Chair** (white vinyl, brushed metal) 27"L 26"D 30"H