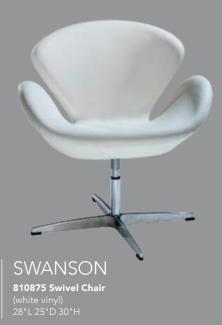

owered)

**C) 830120 Loveseat** (black vinyl) 62"L 30"D 33.25"H **830122** (Powered)



## **Munich Collection** Modular Seating to Design Custom Exhibits





830200 Munich Armless Loveseat

810150 Munich Corner Chair

810151 Munich Armless Chair

## Soft Seating Collections



### ALLEGRO

A) 81019 Chair (blue fabric) 36"L 34.5"D 30"H B) 83015 Sofa (blue fabric) 73"L 34.5"D 30"H



A) 830118 Sofa (beige textured) 78"L 37"D 36"H B) 810118 Chair (beige textured) 34"L 37"D 36"H C) 830220 Loveseat (beige textured) 57.5"L 37"D 37"H

### KEY LARGO

A) 810950 Chair (black fabric) 35"L 35"D 34"H B) 830950 Loveseat (black fabric) 57"L 35"D 34"H C) 830951 Sofa (black fabric) 79"L 35"D 34"H



(platinum suede) **A) 8301 Sofa** 69"L 29"D 33"H **B) 8151 Ottoman** 25"L 31"D 18"H

# **Accent Chairs**



### **KEY WEST**

8103 Chair







(charcoal gray, fabric) 35"L 27"<u>D 40"</u>H



## Accent Chair Styles



### Meeting & Stage Chairs











Madrid Chair A) 81816 (white vinyl) 30°L 30°D 31"H B) 8102 (black vinyl) 30°L 30°D 31"H

C) 810949 Fairfax Chair (white vinyl, brushed metal) 27 "L 26"D 30"H

**D) 810151 Munich Armless Chair** (gray fabric) 22.5"L 27"D 28.5"H

**E) 810140 Hopi Chair** (gray linen) 21"L 25"D 34"H

F) 810947 Pro Executive Guest Chair (black vinyl) 24"L 22"D 36"H

Marina Chair 17.5″L 19.5″D 35″H A) 810160 (black vinyl) B) 810161 (brown fabric) C) 810164 (white vinyl)

 Meeting Chair

 25.5"L 23.5"D 34"H

 D) 810835 (espresso vinyl)

 E) 810836 (taupe fabric)

 F) 810948 (white vinyl)

# **Group Seating**

#### ZENITH Α. A) 810851 Chair В. 18.25"L 22"D 32"H B)