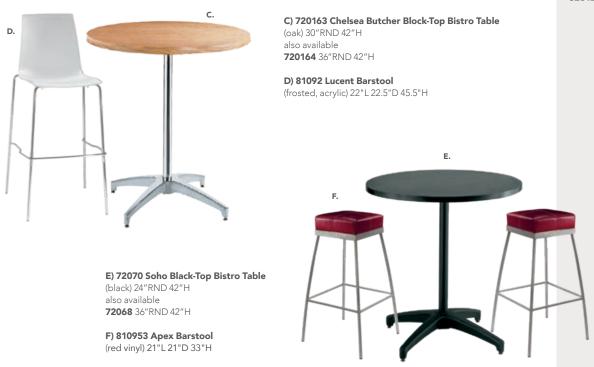

17.5"L 19.5"D 35"H



A) 8201220 (white) also available 820265 (Madison/gray acajou) 820941 (blue) 820943 (wood)

#### Café Tables Hydraulic Chrome Base 30" RND 29"H

B) 820923 (graphite nebula) also available 8201208 (maple) 820921 (red) 820940 (blue) 820942 (wood) 820925 (silver) 8201223 (white)

36" RND 29"H 820126 (white) 8201209 (graphite nebula) 8201206 (maple)



# **Bar Tables**



C) 8201226 Rustique Square Metal Bar Table

D) 810839 **Rustique Barstool** 





G) 820240 30" Round Bar Table w/ Hydraulic Chrome Base (Madison/gray acajou) 30" RND 45"H H) 810850 Zenith Barstool



### **Customize and Create**

Choose your base, black or chrome, then pick a color that suits your design.



### Style & Design

Choose from a variety of table top colors and styles for the perfect look.



#### Bar Tables Standard Black Base 30" RND 42"H

A) 8201221 (white) also available 820264 (Madison/gray acajou) 820931 (blue) 820933 (wood)

Bar Tables

Hydraulic Chrome Base 30" RND 45"H

E) 820922 (graphite nebula) also available 8201207 (maple) 820920 (red) 820930 (blue) 820932 (wood) 802924 (silver)

36" RND 45"H 820125 (white) 8201211 (graphite nebula) 8201205 (maple)

# **Barstools**

B

D.

С.

LIFT Barstools 15" Round 23–33.5"H A) 810870 (white vinyl) B) 810873 (red vinyl) C) 810871 (black vinyl) D) 810872 (gray vinyl)

### Styles & Shapes



Apex Barstools 21"L 21"D 33"H A) 810951 (black vinyl B) 810953 (red vinyl) C) 810954 (white vinyl) D) 810952 (blue ultra suede)

Zoey Barstools 15"L 16"D 30-34.75"H E) 810840 (white, chrome) F) 810834 (black, chrome)

Banana Barstools 21"L