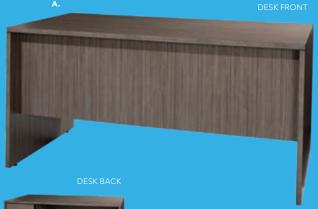

ht

Pro Executive High Back Chair 25°L 24°D 48°H A) 810844 (white vinyl) B) 810946 (black vinyl)

Adjustable height

Pro Executive Guest Chair <sup>24"L 22"D 36"H</sup> **810947** (black vinyl)



#### Gas Lift Chair 26" X 20"L X 38"H A) 71045 (gray, adjustable) 71046 w/ arms

Gas Lift Stool 24"W X 20"L X 46"H B) 71048 (gray, adjustable) 71047 w/o arms



#### Pro Executive Mid Back Chair

24"L 22"D 40"H A) 810945 (white vinyl) B) 810944 (black vinyl) Adjustable height





## **Office Essentials**

#### MADISON

A) 84075 Madison Executive Desk (gray acajou) 60°L 30°D 29°H B) 84077 Madison Credenza (gray acajou) 60°L 20°D 29°H

C) 810135 Task Stool (black fabric) 27.5"L 27.5"D 32.75"-40.25"H Adjustabl D) 810844 Pro Executive High Back Chair (white classic vinyl) 25"L 24"D 48"H Adjustable











### **Tech Powered Desk**

А. 😥



в. 🥖



### Lighting & Shelving









A) 84083 Tech Desk, Powered, w/3 Drawer File Cabinet (black metal, laminate) 60"L 30"D 30"H

B) 84084 Tech Desk, Powered (black metal, laminate) 60"L 30"D 30"H

**C) 84080 3 Drawer File Cabinet on Castors** (black metal, laminate) 16"L 20"D 28"H



Mason Lamps (brushed silver) A) 850708 Floor Lamp 18" RND 55"H B) 850707 Table Lamp 16" RND 26"H



C) 85020 Posh Shelving (chrome, acrylic) 36"L 18"D 72"H D) 84078 Madison Bookcase (gray acajou) 36"L 12"D 72"H

# **Show Essentials**

**85030 7' Boxwood Hedge** 36.5"L 12"D 84"H



### **Midtown Powered Counter**

Metallic pewter gray curved counter with taupe-colored glass top features two AC & three USB charging outlets, locking storage cabinet and two shelves