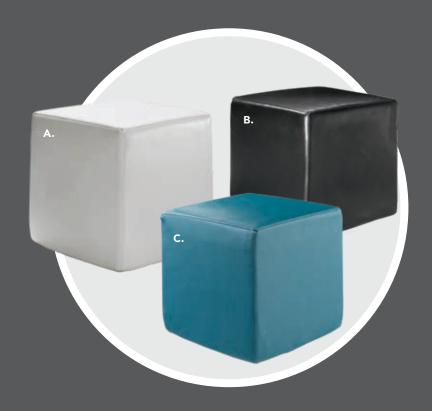

lin Chair (black, white) 18"L 22"D 32"H

**B) 810846 Christopher Chair** (white vinyl, chrome) 17"L 19"D 35"H

C) 810841 Rustique Chair w/arms (gunmetal) 20"L 18"D 31"H

**D) 81063 Altura Guest Chair** (black crepe) 25"L 20"D 34"H

**E) 71089 Diamond Side Chair** (black) 21"W X 23" L X 32"H

**F) 71090 Diamond Arm Chair** (black) 20"W X 21"L X 33"H

**G) 810837 Razor Armless Chair** (white) 15.38"L 15.5"D 30.5"H

**H) 81083 Blade Chair** (sky blue) 20.5"L 19"D 30.5"H

I) 81082 Blade Chair (red) 20.5″L 19"D 30.5″H

# Ottomans

### Vibe Cube 18"L 18"D 18"H

A) 81531 (white vinyl)
B) 81530 (black vinyl)
C) 81532 (steel blue vinyl)
D) 81534 (purple vinyl)
E) 81533 (silver vinyl)
F) 81519 (red vinyl)
G) 81517 (yellow vinyl)
H) 81520 (pink vinyl)
I) 81518 (blue vinyl)
J) 81525 (orange vinyl)







G.







## **Styles & Shapes**













м.

J.





60"L 20"D 18"H A) 81556 (white vinyl) B) 81550 (black vinyl) C) 81552 (gray fabric) D) 81555 (red fabric) E) 81554 (ocean blue fabric)

**Beverly Bench** 

F) 81553 (linen fabric) G) 81551 (brown fabric)

H) 815119 Half Bench

(white vinyl) 39"L 22"D 18"H

**ENDLESS Square** 34"L 34"D 15"H I) 815123 (black) J) 815122 (white) **ENDLESS** Curved 60.5"L 37.5"D 15"H K) 815952 (black)

L) 815953 (white)

M) 8507 Quarter Curve (white vinyl) 53"L 22"D 18"H Ring (4 ottoman seats) (white vinyl) 72"RND 18"H

N) 81526 Edge LED Cube (white plastic) 19"L 19"D 19"H A/C power only

O) 82074 **Regis Bench** (brushed metal) 47"L 15.5"D 16"H

Marche Swivel Ottomans 17"RND 18"H A) 815150 (white vinyl) B) 815154 (red fabric) C) 815158 (pear yellow