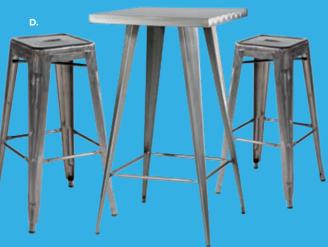

bles and seating options.



E) 72069 Soho Black-Top Café Table (black) 24"RND 30"H also available 72067 36"RND 30"H | 72066 18"RND 18"H

**F) 81082 Blade Chair** (red) 20.5"L 19"D 30.5"H C) 72063 Chelsea Butcher Block-Top Café Table (oak) 30"RND 30"H also available 72064 36"RND 30"H

**D) 810164 Marina Chair** (white vinyl) 17.5"L 19.5"D 35"H



A) 8201220 (white) also available 820265 (Madison/gray acajou) 820941 (blue) 820943 (wood)

#### Café Tables Hydraulic Chrome Base 30" RND 29"H

B) 820923 (graphite nebula) also available 8201208 (maple) 820921 (red) 820940 (blue) 820942 (wood) 820925 (silver) 8201223 (white)

36" RND 29"H 820126 (white) 8201209 (graphite nebula) 8201206 (maple)



# **Bar Tables**



C) 8201226 Rustique Square Metal Bar Table

D) 810839 **Rustique Barstool** 





G) 820240 30" Round Bar Table w/ Hydraulic Chrome Base (Madison/gray acajou) 30" RND 45"H H) 810850 Zenith Barstool



### **Customize and Create**

Choose your base, black or chrome, then pick a color that suits your design.



### Style & Design

Choose from a variety of table top colors and styles for the perfect look.



#### Bar Tables Standard Black Base 30" RND 42"H

A) 8201221 (white) also available 820264 (Madison/gray acajou) 820931 (blue) 820933 (wood)

Bar Tables

Hydraulic Chrome Base 30" RND 45"H

E) 820922 (graphite nebula) also available 8201207 (maple) 820920 (red) 820930 (blue) 820932 (wood) 802924 (silver)

36" RND 45"H 820125 (white) 8201211 (graphite nebula) 8201205 (maple)

# **Barstools**

B

D.

С.

LIFT Barstools 15" Round 23–33.5"H A) 810870 (white vinyl) B) 810