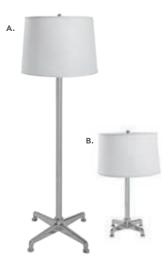

#### **BOOTH EQUIPMENT**

Each 10' x 10' booth will be set with 8' high silver and white back drape and 3' high silver side drape. Booths 300 sq. ft. or less will receive (1) 7" x 44" one-line booth identification sign. Booths larger than 300 sq. ft. may receive a 7" x 44" one-line booth identification sign upon request.