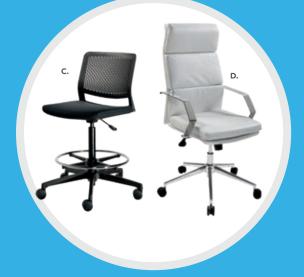

Pro Executive High Back Chair 25°L 24°D 48°H A) 810844 (white vinyl) B) 810946 (black vinyl)

Adjustable height

Pro Executive Guest Chair <sup>24"L 22"D 36"H</sup> **810947** (black vinyl)



#### Gas Lift Chair 26" X 20"L X 38"H A) 71045 (gray, adjustable) 71046 w/ arms

Gas Lift Stool 24"W X 20"L X 46"H B) 71048 (gray, adjustable) 71047 w/o arms



#### Pro Executive Mid Back Chair

24"L 22"D 40"H A) 810945 (white vinyl) B) 810944 (black vinyl) Adjustable height





## **Office Essentials**

#### MADISON

A) 84075 Madison Executive Desk (gray acajou) 60°L 30°D 29°H B) 84077 Madison Credenza (gray acajou) 60°L 20°D 29°H

C) 810135 Task Stool (black fabric) 27.5"L 27.5"D 32.75"-40.25"H Adjustabl D) 810844 Pro Executive High Back Chair (white classic vinyl) 25"L 24"D 48"H Adjustable











### **Tech Powered Desk**

А. 😥



в. 🥖



### Lighting & Shelving









A) 84083 Tech Desk, Powered, w/3 Drawer File Cabinet (black metal, laminate) 60"L 30"D 30"H

B) 84084 Tech Desk, Powered (black metal, laminate) 60"L 30"D 30"H

**C) 84080 3 Drawer File Cabinet on Castors** (black metal, laminate) 16"L 20"D 28"H



Mason Lamps (brushed silver) A) 850708 Floor Lamp 18" RND 55"H B) 850707 Table Lamp 16" RND 26"H



C) 85020 Posh Shelving (chrome, acrylic) 36"L 18"D 72"H D) 84078 Madison Bookcase (gray acajou) 36"L 12"D 72"H

# **Show Essentials**

**85030 7' Boxwood Hedge** 36.5"L 12"D 84"H



### **Midtown Powered Counter**

Metallic pewter gray curved counter with taupe-colored glass top features two AC & three USB charging outlets, locking storage cabinet and two shelves.