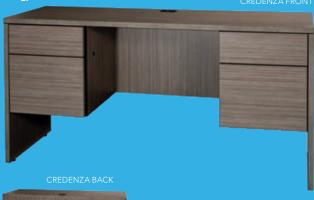

o Executive High Back Chair 25°L 24°D 48°H A) 810844 (white vinyl) B) 810946 (black vinyl)

Adjustable height

Pro Executive Guest Chair <sup>24"L 22"D 36"H</sup> **810947** (black vinyl)



#### Gas Lift Chair 26" X 20"L X 38"H A) 71045 (gray, adjustable) 71046 w/ arms

Gas Lift Stool 24"W X 20"L X 46"H B) 71048 (gray, adjustable) 71047 w/o arms



#### Pro Executive Mid Back Chair

24"L 22"D 40"H A) 810945 (white vinyl) B) 810944 (black vinyl) Adjustable height





## **Office Essentials**

#### MADISON

A) 84075 Madison Executive Desk (gray acajou) 60°L 30°D 29°H B) 84077 Madison Credenza (gray acajou) 60°L 20°D 29°H

C) 810135 Task Stool (black fabric) 27.5"L 27.5"D 32.75"-40.25"H Adjustabl D) 810844 Pro Executive High Back Chair (white classic vinyl) 25"L 24"D 48"H Adjustable











### **Tech Powered Desk**

А. 😥



в. 🥖



### Lighting & Shelving









A) 84083 Tech Desk, Powered, w/3 Drawer File Cabinet (black metal, laminate) 60"L 30"D 30"H

B) 84084 Tech Desk, Powered (black metal, laminate) 60"L 30"D 30"H

**C) 84080 3 Drawer File Cabinet on Castors** (black metal, laminate) 16"L 20"D 28"H



Mason Lamps (brushed silver) A) 850708 Floor Lamp 18" RND 55"H B) 850707 Table Lamp 16" RND 26"H



C) 85020 Posh Shelving (chrome, acrylic) 36"L 18"D 72"H D) 84078 Madison Bookcase (gray acajou) 36"L 12"D 72"H

# **Show Essentials**

**85030 7' Boxwood Hedge** 36.5"L 12"D 84"H



### **Midtown Powered Counter**

Metallic pewter gray curved counter with taupe-colored glass top features two AC & three USB charging outlets, locking storage cabinet and two shelves.



6