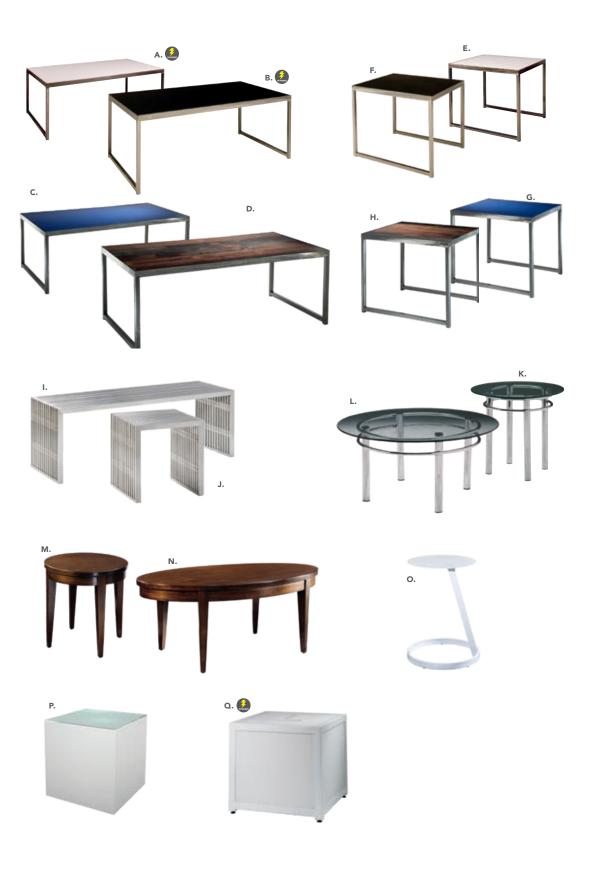

L 22"D 18"H

**ENDLESS Square** 34"L 34"D 15"H I) 815123 (black) J) 815122 (white) **ENDLESS** Curved 60.5"L 37.5"D 15"H K) 815952 (black)

L) 815953 (white)

M) 8507 Quarter Curve (white vinyl) 53"L 22"D 18"H Ring (4 ottoman seats) (white vinyl) 72"RND 18"H

N) 81526 Edge LED Cube (white plastic) 19"L 19"D 19"H A/C power only

O) 82074 **Regis Bench** (brushed metal) 47"L 15.5"D 16"H

Marche Swivel Ottomans 17"RND 18"H A) 815150 (white vinyl) B) 815154 (red fabric) C) 815158 (pear yellow fabric) D) 815156 (plum fabric) E) 815159 (blue fabric) F) 815151 (gray fabric) G) 815155 (rose quartz fabric) H) 815152 (linen fabric) I) 815153 (raspberry fabric) J) 815157 (meadow green fabric) K) 815160 (orange fabric)

**Marche Swivel** 



F.





# **Accent Tables**







### **Styles & Shapes**



#### Available in Power 🥵

#### Sydney Cocktail Tables

(brushed steel) 48"L 26"D 18"H A) 82053 (white) 82073 (Powered) B) 82052 (black) 82076 (Powered) **C) 82077** (blue) D) 82078 (wood)

**Sydney End Tables** 27"L 23"D 22"H E) 82055 (white) F) 82054 (black) G) 82079 (blue) H) 82080 (wood)

**Regis Tables** (brushed metal) I) 82074 Bench Table 47"L 15.5"D 16"H J) 82075 End Table 16"L 15.5"D 16.5"H

Silverado Tables (glass, chrome) K) 82015 End Table 24" Round 22"H L) 82014 Cocktail Table 36" Round 17"H

**Oliver Tables** (walnut finish) M) 82088 End Table 22" Round 22"H N) 82087 Cocktail Table 47"L27"D19"H

Aura Round Table O) 820844 (white metal) 15" Round 22"H

Edge LED Cube Table P) 82057 (plexi top, white plastic) 20"L 20"D 20"H A/C power only

Wireless Charging Table, Powered Q) 8