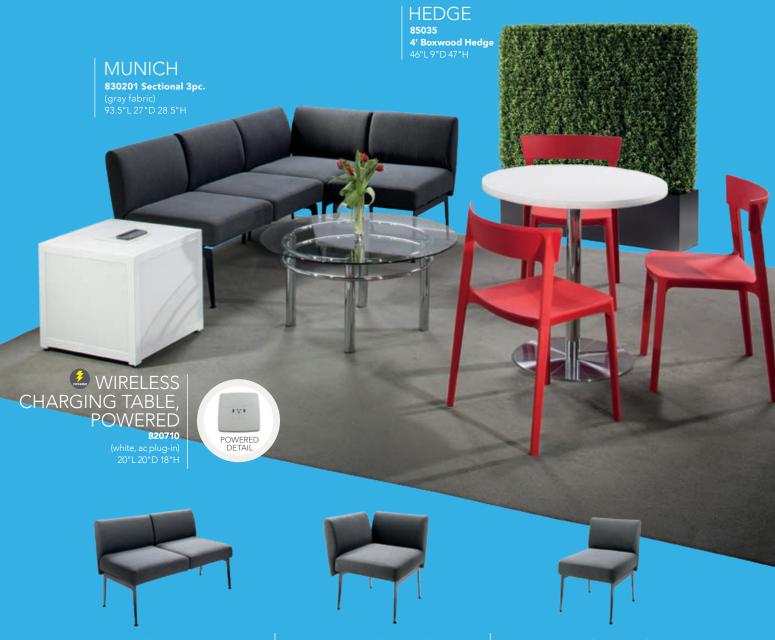

84084 Tech Desk, Powered (black metal, laminate) 60"L 30"D 30"H

C) 84080 3 Drawer File Cabinet on Castors (black metal, laminate) 16"L 20"D 28"H

# **Soft Seating** *Create Engaging Booth Environments*



## Soft Seating Collections



BAJA **A) 81050 Chair** (white vinyl) 36"L 30.5"D 28"H

**B) 83019 Sofa** (white vinyl) 86"L 28"D 30"H

**C) 83020 Loveseat** (white vinyl) 61"L 30.5"D 28"H

FAIRFAX A) 830949 Sofa (white vinyl, brushed metal) 62"L 26"D 30"H

**B) 810949 Chair** (white vinyl, brushed metal) 27"L 26"D 30"H

(black vinyl) 36°L 30°D 33.25°H 810120 (Powered)

**B) 830119 Sofa** (black vinyl) 87"L 30"D 33.25"H **830121** (Powered)

**C) 830120 Loveseat** (black vinyl) 62"L 30"D 33.25"H **830122** (Powered)



## **Munich Collection** Modular Seating to Design Custom Exhibits





830200 Munich Armless Loveseat

810150 Munich Corner Chair

810151 Munich Armless Chair

## Soft Seating Collections



### ALLEGRO

A) 81019 Chair (blue fabric) 36"L 34.5"D 30"H B) 83015 Sofa (blue fabric) 73"L 34.5"D 30"H



A) 830118 Sofa (beige textured) 78"L 37"D 36"H B) 810118 Chair (beige textured) 34"L 37"D 36"H C) 830220 Loveseat (beige textured) 57.5"L 37"D 37"H

### KEY LARGO

A) 810950 Chair (black fabric) 35"L 35"D 34"H B) 830950 Loveseat (black fabric) 57"L 35"D 34"H C) 830951 Sofa (black fabric) 79"L 35"D 34"H



(platinum suede) **A) 8301 Sofa** 69"L 29"D 33"H **B) 8151 Ottoman** 25"L 31"D 18"H

# **Accent Chairs**



### **KEY WEST**

8103 Chair







(charcoal gray, fabric) 35"L 27"<u>D 40"</u>H



## Accent Chair Styles



### Meeting & Stage Chairs











Madrid