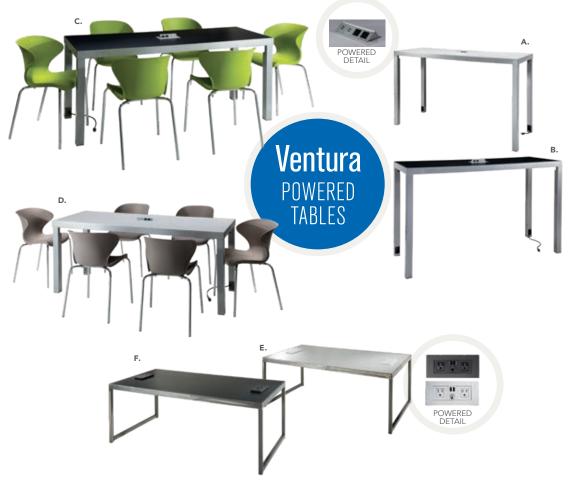

building a booth. It's about designing a

# Fairfax Sofa & La Brea Chairs



10'x10' Munich Sectional Booth



10'x20' Malba Café & Bench Theater Booth

# Power Up In Style.

ROMA 🥵

**81021 Chair, Powered** (white vinyl) 37"L 31"D 33"H Denotes Powered Products

#### HEDGE 85035 4' Boxwood Hedge 46"L9"D 47"H

ROMA 🤔

83017 Sofa, Powered

(white vinyl) 78"L 31"D 33"H

₩₩.₩

POWERED DETAIL

WIRELESS CHARGING TABLE, POWERED 820710

(white, ac plug-in) 20"L 20"D 18"H POWERED DETAIL

### **Powered Seating**

Empower attendees at your next show with functional charging furniture and make searching for wall outlets history. From soft seating and tables to pedestals and lamps, our complete charging collection lets you Power Up the Possibilities.

## **Powered Seating**



### **Powered Tables**



Please Note: Client is responsible for providing labor and an electrical power source to the furniture. One 110V power source is required for each charging panel. Two charging units can be daisy chained together. 10A max per charging panel.



**B) 830121 Naples Sofa, Powered** (black vinyl) 87 "L 30"D 33.25"H

C) 830122 Naples Loveseat, Powered (black vinyl) 62"L 30"D 33.25"H



Ventura Powered Café Tables 72.25"L 26.25"D 30"H (silver frame) C) 820964 (black top) D) 820965 (white top)

Sydney Powered Cocktail Tables 48"L 26"D 18"H (brushed steel) E) 82073 (white) F) 82076 (black)



# **Powered Banquettes.**

### **Modular System**

Create round banquettes or custom serpentine seating. The Power Banquette system has three AC and two USB plugs built into the center cone so your client wi